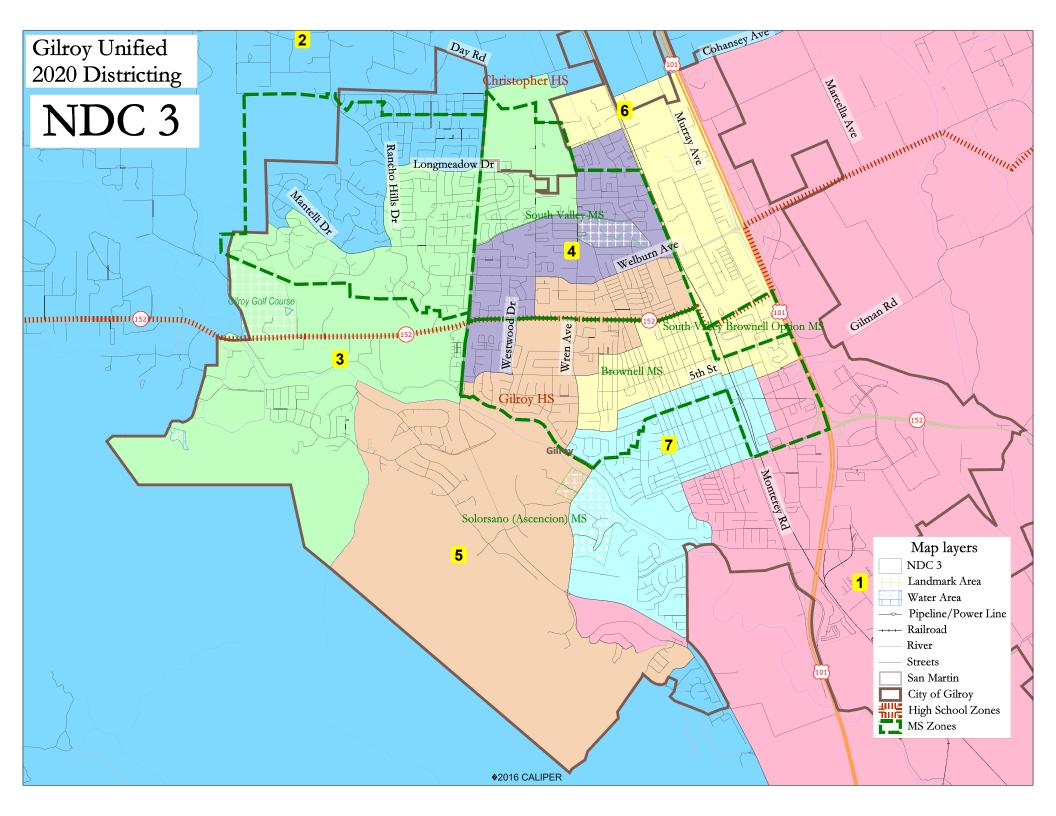

| Total Pop   R.155   R.554   R.373   R.219   R.321   R.163   R.194   Fig.   R.165   R.194   Fig.   R.165   R.194   Fig.   R.165   R.194   R.165   R.195   R.165   R.194   R.165   R.195   R.1   |                                | Gilro                                 | y USD  | - ND  | C 3 Ma | ιp     |       |        |        |        |
|--------------------------------------------------------------------------------------------------------------------------------------------------------------------------------------------------------------------------------------------------------------------------------------------------------------------------------------------------------------------------------------------------------------------------------------------------------------------------------------------------------------------------------------------------------------------------------------------------------------------------------------------------------------------------------------------------------------------------------------------------------------------------------------------------------------------------------------------------------------------------------------------------------------------------------------------------------------------------------------------------------------------------------------------------------------------------------------------------------------------------------------------------------------------------------------------------------------------------------------------------------------------------------------------------------------------------------------------------------------------------------------------------------------------------------------------------------------------------------------------------------------------------------------------------------------------------------------------------------------------------------------------------------------------------------------------------------------------------------------------------------------------------------------------------------------------------------------------------------------------------------------------------------------------------------------------------------------------------------------------------------------------------------------------------------------------------------------------------------------------------------|--------------------------------|---------------------------------------|--------|-------|--------|--------|-------|--------|--------|--------|
| Deviation from ideal                                                                                                                                                                                                                                                                                                                                                                                                                                                                                                                                                                                                                                                                                                                                                                                                                                                                                                                                                                                                                                                                                                                                                                                                                                                                                                                                                                                                                                                                                                                                                                                                                                                                                                                                                                                                                                                                                                                                                                                                                                                                                                           | District                       |                                       | 1      | 2     | 3      | 4      | 5     | 6      | 7      | Total  |
| Voter Turnout   Nov   Zoll 8    Voter Turnout   Nov   Zoll 6    Voter Turnout   Nov   Zoll 6   |                                | Total Pop                             | 8,155  | 8,554 | 8,373  | 8,219  | 8,321 | 8,163  | 8,094  | 57,879 |
| Total Pop  **Total Pop**  **Total Pop**  **NH White**  **SNH White |                                |                                       | -113   | 286   | 105    | -49    | 53    | -105   | -174   | 460    |
| Total Pop  **North White St.**  **Voter Tumout** (Nov 2018)  **Voter Tumou |                                | % Deviation                           | -1.37% | 3.46% | 1.27%  | -0.59% | 0.64% | -1.27% | -2.10% | 5.56%  |
| Total Pop  **N NH White** **N NH Black** **I **NH Black** **I **I **I **I **I **I **I **I **I *                                                                                                                                                                                                                                                                                                                                                                                                                                                                                                                                                                                                                                                                                                                                                                                                                                                                                                                                                                                                                                                                                                                                                                                                                                                                                                                                                                                                                                                                                                                                                                                                                                                                                                                                                                                                                                                                                                                                           | Total Pop                      |                                       |        |       |        |        | 52%   |        | 64%    | 56%    |
| Total Pop                                                                                                                                                                                                                                                                                                                                                                                                                                                                                                                                                                                                                                                                                                                                                                                                                                                                                                                                                                                                                                                                                                                                                                                                                                                                                                                                                                                                                                                                                                                                                                                                                                                                                                                                                                                                                                                                                                                                                                                                                                                                                                                      |                                |                                       |        |       |        |        |       |        |        | 34%    |
| Section   Sect   |                                |                                       |        |       |        |        |       |        |        | 2%     |
| Citizen Voting Age Pop  NH Black  Solve Assan Placells  Voter Registration (Nov  2018)  Voter Tumout  (Nov  2018)  Age  Total  2,449  4,287  3,456  2,277  2,917  1,926  2,448  3,766  3,766  3,766  3,766  3,766  3,766  3,766  3,766  3,766  3,766  3,766  3,766  3,766  3,766  3,766  3,766  3,766  3,766  3,766  3,766  3,766  3,766  3,766  3,766  3,766  3,766  3,766  3,766  3,766  3,766  3,766  3,766  3,766  3,766  3,766  3,766  3,766  3,766  3,766  3,766  3,766  3,766  3,766  3,766  3,766  3,766  3,766  3,766  3,766  3,766  3,766  3,766  3,766  3,766  3,766  3,766  3,766  3,766  3,766  3,766  3,766  3,766  3,766  3,766  3,766  3,766  3,766  3,766  3,766  3,766  3,766  3,766  3,766  3,766  3,766  3,766  3,766  3,766  3,766  3,766  3,766  3,766  3,766  3,766  3,766  3,766  3,766  3,766  3,766  3,766  3,766  3,766  3,766  3,766  3,766  3,766  3,766  3,766  3,766  3,766  3,766  3,766  3,766  3,766  3,766  3,766  3,766  3,766  3,766  3,766  3,766  3,766  3,766  3,766  3,766  3,766  3,766  3,766  3,766  3,766  3,766  3,766  3,766  3,766  3,766  3,766  3,766  3,766  3,766  3,766  3,766  3,766  3,766  3,766  3,766  3,766  3,766  3,766  3,766  3,766  3,766  3,766  3,766  3,766  3,766  3,766  3,766  3,766  3,766  3,766  3,766  3,766  3,766  3,766  3,766  3,766  3,766  3,766  3,766  3,766  3,766  3,766  3,766  3,766  3,766  3,766  3,766  3,766  3,766  3,766  3,766  3,766  3,766   |                                |                                       |        |       |        |        |       |        |        | 7%     |
| Citizen Voting Age Pop         % NH White with White with Miles and Miles                                  |                                |                                       |        |       |        |        |       |        |        | 37,210 |
| Citizen Voting Age Pop    % NH Black   3%   3%   14%   37%   41%   27%   40%   60%     % NH Black   3%   3%   12%   7%   5%   44%   60%     % NH Black   3%   3%   12%   7%   5%   44%   60%     % Asian/PacIsl.   7%   9%   12%   77%   5%   44%   60%     Woter Registration (Nov 2018)   7%   40%   33%   13%   53%   37%     Voter Registration (Nov 2018)   7%   40%   40%   24%   30%   46%   34%   53%   37%     % Asian-Surnamed   4%   6%   67%   7%   5%   44%   30%   37%     % Asian-Surnamed   4%   6%   67%   5%   46%   33%   37%     % NH White est.   46%   63%   58%   40%   54%   33%   57%     % NH Black   3%   3%   14%   33%   37%   14%     % Latino est.   36%   22%   22%   22%   22%   22%   22%     % Spanish-Surnamed   33%   40%   46%   33%   47%   53%     % Latino est.   36%   227%   28%   42%   30%   44%   33%   37%     % Latino est.   36%   22%   28%   42%   30%   44%   33%   37%     % In the st.   46%   67%   47%   47%   47%   47%   47%     % Asian-Surnamed   33%   4%   66%   44%   44%   44%   44%   44%     % Spanish-Surnamed   33%   40%   66%   44%   44%   44%   44%   44%     % Spanish-Surnamed   33%   44%   66%   44%   44%   44%   44%     % NH White est.   55%   67%   61%   45%   50%   38%   57%     % Intino est.   39%   24%   33%   50%   35%   60%   35%     % NH White est.   51%   65%   58%   41%   56%   32%   52%     % NH White est.   51%   65%   58%   41%   56%   32%   52%     % NH White est.   51%   65%   58%   41%   56%   32%   52%     % NH White est.   51%   65%   58%   41%   56%   32%   52%     % NH White est.   51%   65%   58%   41%   56%   32%   52%     % NH White est.   51%   65%   58%   41%   56%   32%   52%     % NH White est.   51%   65%   58%   41%   56%   32%   52%     % NH White est.   51%   65%   58%   41%   56%   32%   52%     % NH White est.   51%   65%   58%   41%   56%   32%   52%     % NH White est.   51%   65%   58%   41%   56%   32%   32%     % NH White est.   51%   65%   58%   58%   59%   33%   32%   34%     % NH White est.   51%   65%   58%   64%   64%   64%   64%   64%   64%   64%   | Citizen Voting Age Pop         |                                       |        | ,     |        |        | ,     |        | -      | 45%    |
| White Black   3%   3%   1%   2%   3%   1%   0%   0%                                                                                                                                                                                                                                                                                                                                                                                                                                                                                                                                                                                                                                                                                                                                                                                                                                                                                                                                                                                                                                                                                                                                                                                                                                                                                                                                                                                                                                                                                                                                                                                                                                                                                                                                                                                                                                                                                                                                                                                                                                                                            |                                |                                       |        |       |        |        |       |        |        | 44%    |
| Voter Registration (Nov 2018)                                                                                                                                                                                                                                                                                                                                                                                                                                                                                                                                                                                                                                                                                                                                                                                                                                                                                                                                                                                                                                                                                                                                                                                                                                                                                                                                                                                                                                                                                                                                                                                                                                                                                                                                                                                                                                                                                                                                                                                                                                                                                                  |                                |                                       |        |       |        |        |       |        |        | 2%     |
| Voter Registration (Nov 2018)                                                                                                                                                                                                                                                                                                                                                                                                                                                                                                                                                                                                                                                                                                                                                                                                                                                                                                                                                                                                                                                                                                                                                                                                                                                                                                                                                                                                                                                                                                                                                                                                                                                                                                                                                                                                                                                                                                                                                                                                                                                                                                  |                                |                                       |        |       |        |        |       |        |        |        |
| Voter Registration (Nov 2018)  **Spanish-Surnamed**  **Spanish-Surnamed**  **Nover Surnamed**  **Spanish-Surnamed**  **Nover Surnamed**  **Nover S |                                | , , , , , , , , , , , , , , , , , , , |        |       |        |        |       |        |        | 7%     |
| Voter Registration (Nov 2018)                                                                                                                                                                                                                                                                                                                                                                                                                                                                                                                                                                                                                                                                                                                                                                                                                                                                                                                                                                                                                                                                                                                                                                                                                                                                                                                                                                                                                                                                                                                                                                                                                                                                                                                                                                                                                                                                                                                                                                                                                                                                                                  |                                |                                       | ,      |       |        | ,      |       |        | ,      | 29,239 |
| Voter Turnout   (Nov 2018)                                                                                                                                                                                                                                                                                                                                                                                                                                                                                                                                                                                                                                                                                                                                                                                                                                                                                                                                                                                                                                                                                                                                                                                                                                                                                                                                                                                                                                                                                                                                                                                                                                                                                                                                                                                                                                                                                                                                                                                                                                                                                                     |                                |                                       |        |       |        |        |       |        |        | 40%    |
| Voter Turnout   (Nov 2018)                                                                                                                                                                                                                                                                                                                                                                                                                                                                                                                                                                                                                                                                                                                                                                                                                                                                                                                                                                                                                                                                                                                                                                                                                                                                                                                                                                                                                                                                                                                                                                                                                                                                                                                                                                                                                                                                                                                                                                                                                                                                                                     |                                |                                       |        |       |        |        |       |        |        | 36%    |
| World Prince St.   29%   29%   29%   29%   29%   29%   29%   29%   29%   29%   29%   29%   29%   29%   29%   29%   29%   29%   54%   53%   55%   58%   40%   53%   55%   54%   33%   55%   30%   11%   11%   11%   11%   11%   11%   11%   11%   11%   11%   11%   11%   11%   11%   11%   11%   11%   11%   11%   11%   11%   11%   11%   11%   11%   11%   11%   11%   11%   11%   11%   11%   11%   11%   11%   11%   11%   11%   11%   11%   11%   11%   11%   11%   11%   11%   11%   11%   11%   11%   11%   11%   11%   11%   11%   11%   11%   11%   11%   11%   11%   11%   11%   11%   11%   11%   11%   11%   11%   11%   11%   11%   11%   11%   11%   11%   11%   11%   11%   11%   11%   11%   11%   11%   11%   11%   11%   11%   11%   11%   11%   11%   11%   11%   11%   11%   11%   11%   11%   11%   11%   11%   11%   11%   11%   11%   11%   11%   11%   11%   11%   11%   11%   11%   11%   11%   11%   11%   11%   11%   11%   11%   11%   11%   11%   11%   11%   11%   11%   11%   11%   11%   11%   11%   11%   11%   11%   11%   11%   11%   11%   11%   11%   11%   11%   11%   11%   11%   11%   11%   11%   11%   11%   11%   11%   11%   11%   11%   11%   11%   11%   11%   11%   11%   11%   11%   11%   11%   11%   11%   11%   11%   11%   11%   11%   11%   11%   11%   11%   11%   11%   11%   11%   11%   11%   11%   11%   11%   11%   11%   11%   11%   11%   11%   11%   11%   11%   11%   11%   11%   11%   11%   11%   11%   11%   11%   11%   11%   11%   11%   11%   11%   11%   11%   11%   11%   11%   11%   11%   11%   11%   11%   11%   11%   11%   11%   11%   11%   11%   11%   11%   11%   11%   11%   11%   11%   11%   11%   11%   11%   11%   11%   11%   11%   11%   11%   11%   11%   11%   11%   11%   11%   11%   11%   11%   11%   11%   11%   11%   11%   11%   11%   11%   11%   11%   11%   11%   11%   11%   11%   11%   11%   11%   11%   11%   11%   11%   11%   11%   11%   11%   11%   11%   11%   11%   11%   11%   11%   11%   11%   11%   11%   11%   11%   11%   11%   11%   11%   11%   11%   11%   11%   11%   11%   11%   11%   11%   11%   11%   |                                |                                       |        |       |        |        |       |        |        | 5%     |
| Voter Turnout (Nov 2018)                                                                                                                                                                                                                                                                                                                                                                                                                                                                                                                                                                                                                                                                                                                                                                                                                                                                                                                                                                                                                                                                                                                                                                                                                                                                                                                                                                                                                                                                                                                                                                                                                                                                                                                                                                                                                                                                                                                                                                                                                                                                                                       |                                | 1                                     | 2%     |       |        |        |       |        | 2%     | 2%     |
| Voter Turnout (Nov 2018)                                                                                                                                                                                                                                                                                                                                                                                                                                                                                                                                                                                                                                                                                                                                                                                                                                                                                                                                                                                                                                                                                                                                                                                                                                                                                                                                                                                                                                                                                                                                                                                                                                                                                                                                                                                                                                                                                                                                                                                                                                                                                                       |                                | % NH White est.                       | 46%    | 63%   | 58%    | 40%    | 54%   | 34%    | 53%    | 52%    |
| Voter Turnout 2018    Voter Turnout 2016     |                                | % NH Black                            | 3%     | 3%    | 1%     | 3%     | 3%    | 1%     | 1%     | 2%     |
| Voter Turnout 2018    Nov 2018    We Spanish-Surnamed   33%   22%   28%   42%   30%   49%   33%   49%   60%   44%   49%   22%   42%   49%   49%   49%   49%   49%   49%   49%   49%   49%   49%   49%   49%   49%   49%   49%   49%   49%   49%   49%   49%   49%   49%   49%   49%   49%   49%   49%   49%   49%   49%   49%   49%   49%   49%   49%   49%   49%   49%   49%   49%   49%   49%   49%   49%   49%   49%   49%   49%   49%   49%   49%   49%   49%   49%   49%   49%   49%   49%   49%   49%   49%   49%   49%   49%   49%   49%   49%   49%   49%   49%   49%   49%   49%   49%   49%   49%   49%   49%   49%   49%   49%   49%   49%   49%   49%   49%   49%   49%   49%   49%   49%   49%   49%   49%   49%   49%   49%   49%   49%   49%   49%   49%   49%   49%   49%   49%   49%   49%   49%   49%   49%   49%   49%   49%   49%   49%   49%   49%   49%   49%   49%   49%   49%   49%   49%   49%   49%   49%   49%   49%   49%   49%   49%   49%   49%   49%   49%   49%   49%   49%   49%   49%   49%   49%   49%   49%   49%   49%   49%   49%   49%   49%   49%   49%   49%   49%   49%   49%   49%   49%   49%   49%   49%   49%   49%   49%   49%   49%   49%   49%   49%   49%   49%   49%   49%   49%   49%   49%   49%   49%   49%   49%   49%   49%   49%   49%   49%   49%   49%   49%   49%   49%   49%   49%   49%   49%   49%   49%   49%   49%   49%   49%   49%   49%   49%   49%   49%   49%   49%   49%   49%   49%   49%   49%   49%   49%   49%   49%   49%   49%   49%   49%   49%   49%   49%   49%   49%   49%   49%   49%   49%   49%   49%   49%   49%   49%   49%   49%   49%   49%   49%   49%   49%   49%   49%   49%   49%   49%   49%   49%   49%   49%   49%   49%   49%   49%   49%   49%   49%   49%   49%   49%   49%   49%   49%   49%   49%   49%   49%   49%   49%   49%   49%   49%   49%   49%   49%   49%   49%   49%   49%   49%   49%   49%   49%   49%   49%   49%   49%   49%   49%   49%   49%   49%   49%   49%   49%   49%   49%   49%   49%   49%   49%   49%   49%   49%   49%   49%   49%   49%   49%   49%   49%   49%   49%   49%   49%   49%   49   | (                              | Total                                 | 2,449  | 4,287 | 3,456  | 2,277  | 2,917 | 1,926  | 2,448  | 19,759 |
| Voter Turnout 2018    % Asian-Surnamed                                                                                                                                                                                                                                                                                                                                                                                                                                                                                                                                                                                                                                                                                                                                                                                                                                                                                                                                                                                                                                                                                                                                                                                                                                                                                                                                                                                                                                                                                                                                                                                                                                                                                                                                                                                                                                                                                                                                                                                                                                                                                         |                                | % Latino est.                         | 36%    | 25%   | 31%    | 46%    | 33%   | 54%    | 37%    | 35%    |
| 2018   % Filipino-Surnamed   29%   29%   29%   29%   29%   19%   19%   19%   19%   19%   19%   19%   19%   19%   19%   19%   19%   19%   19%   19%   19%   19%   19%   19%   19%   19%   19%   19%   19%   19%   19%   19%   19%   19%   19%   19%   19%   19%   19%   19%   19%   19%   19%   19%   19%   19%   19%   19%   19%   19%   19%   19%   19%   19%   19%   19%   19%   19%   19%   19%   19%   19%   19%   19%   19%   19%   19%   19%   19%   19%   19%   19%   19%   19%   19%   19%   19%   19%   19%   19%   19%   19%   19%   19%   19%   19%   19%   19%   19%   19%   19%   19%   19%   19%   19%   19%   19%   19%   19%   19%   19%   19%   19%   19%   19%   19%   19%   19%   19%   19%   19%   19%   19%   19%   19%   19%   19%   19%   19%   19%   19%   19%   19%   19%   19%   19%   19%   19%   19%   19%   19%   19%   19%   19%   19%   19%   19%   19%   19%   19%   19%   19%   19%   19%   19%   19%   19%   19%   19%   19%   19%   19%   19%   19%   19%   19%   19%   19%   19%   19%   19%   19%   19%   19%   19%   19%   19%   19%   19%   19%   19%   19%   19%   19%   19%   19%   19%   19%   19%   19%   19%   19%   19%   19%   19%   19%   19%   19%   19%   19%   19%   19%   19%   19%   19%   19%   19%   19%   19%   19%   19%   19%   19%   19%   19%   19%   19%   19%   19%   19%   19%   19%   19%   19%   19%   19%   19%   19%   19%   19%   19%   19%   19%   19%   19%   19%   19%   19%   19%   19%   19%   19%   19%   19%   19%   19%   19%   19%   19%   19%   19%   19%   19%   19%   19%   19%   19%   19%   19%   19%   19%   19%   19%   19%   19%   19%   19%   19%   19%   19%   19%   19%   19%   19%   19%   19%   19%   19%   19%   19%   19%   19%   19%   19%   19%   19%   19%   19%   19%   19%   19%   19%   19%   19%   19%   19%   19%   19%   19%   19%   19%   19%   19%   19%   19%   19%   19%   19%   19%   19%   19%   19%   19%   19%   19%   19%   19%   19%   19%   19%   19%   19%   19%   19%   19%   19%   19%   19%   19%   19%   19%   19%   19%   19%   19%   19%   19%   19%   19%   19%   19%   19%   19%   19%   19%   19%     |                                | % Spanish-Surnamed                    | 33%    | 22%   | 28%    | 42%    | 30%   | 49%    | 33%    | 32%    |
| We Filipino-Surnamed   2%   2%   2%   2%   2%   2%   1%     % NH White est.   55%   67%   67%   61%   45%   55%   55%   57%     % NH Black   4%   3%   1%   4%   3%   1%   1%     Total   2,918   5,492   3,557   2,558   3,264   2,457   2,594     % Latino est.   39%   24%   33%   50%   35%   60%   35%     % Spanish-Surnamed   35%   22%   29%   45%   31%   54%   35%     % Spanish-Surnamed   4%   4%   6%   4%   4%   3%   3%   3%     % Filipino-Surnamed   2%   2%   2%   2%   2%   2%   2%   2                                                                                                                                                                                                                                                                                                                                                                                                                                                                                                                                                                                                                                                                                                                                                                                                                                                                                                                                                                                                                                                                                                                                                                                                                                                                                                                                                                                                                                                                                                                                                                                                                     |                                | % Asian-Surnamed                      | 3%     | 4%    | 6%     | 4%     | 4%    | 2%     | 4%     | 4%     |
| Word   White est.   S5%   67%   61%   45%   59%   38%   57%   70%   NH Black   4%   3%   11%   4%   3%   11%   11%   11%   11%   11%   11%   11%   11%   11%   11%   11%   11%   11%   11%   11%   11%   11%   11%   11%   11%   11%   11%   11%   11%   11%   11%   11%   11%   11%   11%   11%   11%   11%   11%   11%   11%   11%   11%   11%   11%   11%   11%   11%   11%   11%   11%   11%   11%   11%   11%   11%   11%   11%   11%   11%   11%   11%   11%   11%   11%   11%   11%   11%   11%   11%   11%   11%   11%   11%   11%   11%   11%   11%   11%   11%   11%   11%   11%   11%   11%   11%   11%   11%   11%   11%   11%   11%   11%   11%   11%   11%   11%   11%   11%   11%   11%   11%   11%   11%   11%   11%   11%   11%   11%   11%   11%   11%   11%   11%   11%   11%   11%   11%   11%   11%   11%   11%   11%   11%   11%   11%   11%   11%   11%   11%   11%   11%   11%   11%   11%   11%   11%   11%   11%   11%   11%   11%   11%   11%   11%   11%   11%   11%   11%   11%   11%   11%   11%   11%   11%   11%   11%   11%   11%   11%   11%   11%   11%   11%   11%   11%   11%   11%   11%   11%   11%   11%   11%   11%   11%   11%   11%   11%   11%   11%   11%   11%   11%   11%   11%   11%   11%   11%   11%   11%   11%   11%   11%   11%   11%   11%   11%   11%   11%   11%   11%   11%   11%   11%   11%   11%   11%   11%   11%   11%   11%   11%   11%   11%   11%   11%   11%   11%   11%   11%   11%   11%   11%   11%   11%   11%   11%   11%   11%   11%   11%   11%   11%   11%   11%   11%   11%   11%   11%   11%   11%   11%   11%   11%   11%   11%   11%   11%   11%   11%   11%   11%   11%   11%   11%   11%   11%   11%   11%   11%   11%   11%   11%   11%   11%   11%   11%   11%   11%   11%   11%   11%   11%   11%   11%   11%   11%   11%   11%   11%   11%   11%   11%   11%   11%   11%   11%   11%   11%   11%   11%   11%   11%   11%   11%   11%   11%   11%   11%   11%   11%   11%   11%   11%   11%   11%   11%   11%   11%   11%   11%   11%   11%   11%   11%   11%   11%   11%   11%   11%   11%   11%   11%   11%   11%   11%   11%   11%   1   |                                | % Filipino-Surnamed                   |        |       |        |        |       |        |        | 2%     |
| Voter Turnout (Nov 2016)  Vote Turnout (Nov 2016)  Vote Turnout (Nov 2016)  Vote Turnout (Nov 2016)  Vote Turnout (Nov 201 |                                | -                                     |        |       |        |        |       |        |        | 57%    |
| Voter Turnout 2016)  Voter Turnout 2016  Voter Turnout 2016 |                                |                                       |        |       |        |        |       |        |        | 2%     |
| Voter Turnout (Nov 2016)  Voter Turnout 2016  Voter Turnout 44%  Voter 4016  Voter Turnout 44%  Voter 4017  Voter 4018  Voter Turnout 44%  Voter 4018  Voter 4 | \                              |                                       |        |       |        |        |       |        |        | 22,840 |
| Voter Turnout 2016   Nov 2016   Nov 30   Spanish-Surnamed 40   40   40   60   40   40   40   40                                                                                                                                                                                                                                                                                                                                                                                                                                                                                                                                                                                                                                                                                                                                                                                                                                                                                                                                                                                                                                                                                                                                                                                                                                                                                                                                                                                                                                                                                                                                                                                                                                                                                                                                                                                                                                                                                                                                                                                                                                |                                |                                       | - ,    | ,     |        |        |       |        |        | 37%    |
| Wasian-Surnamed   4%   4%   6%   4%   4%   3%   3%   3%   2%   2%   2%   2%   2                                                                                                                                                                                                                                                                                                                                                                                                                                                                                                                                                                                                                                                                                                                                                                                                                                                                                                                                                                                                                                                                                                                                                                                                                                                                                                                                                                                                                                                                                                                                                                                                                                                                                                                                                                                                                                                                                                                                                                                                                                                |                                |                                       |        |       |        |        |       |        |        | 34%    |
| We Filipino-Surnamed   2%   2%   2%   2%   2%   2%   2%   2                                                                                                                                                                                                                                                                                                                                                                                                                                                                                                                                                                                                                                                                                                                                                                                                                                                                                                                                                                                                                                                                                                                                                                                                                                                                                                                                                                                                                                                                                                                                                                                                                                                                                                                                                                                                                                                                                                                                                                                                                                                                    |                                |                                       |        |       |        |        |       |        |        | 4%     |
| Min   White est.   51%   65%   58%   41%   56%   32%   52%   3%   3%   1%   2%   3%   2%   3%   3%   1%   2%   3%   2%   3%   3%   1%   2%   3%   2%   3%   3%   1%   2%   3%   2%   3%   3%   2%   3%   2%   3%   2%   3%   2%   3%   2%   3%   2%   3%   2%   3%   2%   3%   2%   3%   2%   3%   2%   3%   2%   3%   28%   34%   29%   28%   31%   33%   28%   34%   29%   28%   31%   33%   28%   34%   29%   28%   31%   33%   28%   34%   29%   36%   36%   36%   55%   52%   55%   28%   55%   28%   55%   28%   55%   28%   55%   28%   55%   28%   55%   28%   28%   34%   29%   28%   28%   28%   28%   28%   28%   28%   28%   28%   28%   28%   28%   28%   28%   28%   28%   28%   28%   28%   28%   28%   28%   28%   28%   28%   28%   28%   28%   28%   28%   28%   28%   28%   28%   28%   28%   28%   28%   28%   28%   28%   28%   28%   28%   28%   28%   28%   28%   28%   28%   28%   28%   28%   28%   28%   28%   28%   28%   28%   28%   28%   28%   28%   28%   28%   28%   28%   28%   28%   28%   28%   28%   28%   28%   28%   28%   28%   28%   28%   28%   28%   28%   28%   28%   28%   28%   28%   28%   28%   28%   28%   28%   28%   28%   28%   28%   28%   28%   28%   28%   28%   28%   28%   28%   28%   28%   28%   28%   28%   28%   28%   28%   28%   28%   28%   28%   28%   28%   28%   28%   28%   28%   28%   28%   28%   28%   28%   28%   28%   28%   28%   28%   28%   28%   28%   28%   28%   28%   28%   28%   28%   28%   28%   28%   28%   28%   28%   28%   28%   28%   28%   28%   28%   28%   28%   28%   28%   28%   28%   28%   28%   28%   28%   28%   28%   28%   28%   28%   28%   28%   28%   28%   28%   28%   28%   28%   28%   28%   28%   28%   28%   28%   28%   28%   28%   28%   28%   28%   28%   28%   28%   28%   28%   28%   28%   28%   28%   28%   28%   28%   28%   28%   28%   28%   28%   28%   28%   28%   28%   28%   28%   28%   28%   28%   28%   28%   28%   28%   28%   28%   28%   28%   28%   28%   28%   28%   28%   28%   28%   28%   28%   28%   28%   28%   28%   28%   28%   28%   28%   28%   28%   28%   28%   28%   28%   28%     |                                |                                       |        |       |        |        |       |        |        |        |
| ACS Pop. Est. Total 8,153 9,603 9,561 9,294 9,183 9,007 8,714 0  age0-19 29% 28% 31% 33% 28% 34% 29% 29% age20-60 55% 52% 55% 16% 17% 25% 22% 33% 29% immigrants 28% 16% 17% 25% 22% 33% 29% 29% 16% 17% 25% 22% 33% 29% 29% 16% 17% 25% 22% 33% 29% 29% 16% 17% 25% 22% 33% 29% 29% 16% 17% 25% 22% 33% 29% 29% 16% 17% 25% 22% 33% 29% 29% 16% 17% 25% 22% 33% 29% 29% 16% 17% 25% 22% 33% 29% 16% 17% 25% 22% 33% 29% 16% 17% 25% 22% 33% 29% 16% 17% 25% 22% 33% 29% 18% 22% 44% 31% 55% 48% 22% 44% 31% 55% 48% 22% 44% 31% 55% 28% 16% 18% 22% 44% 31% 55% 28% 16% 18% 22% 44% 31% 55% 28% 18% 22% 44% 31% 55% 28% 18% 22% 44% 31% 55% 28% 18% 22% 44% 31% 55% 28% 18% 22% 44% 31% 55% 28% 18% 22% 44% 31% 55% 28% 18% 22% 44% 31% 55% 28% 18% 22% 44% 31% 55% 28% 18% 22% 44% 31% 55% 50% 52% 58% 57% 50% 52% 58% 57% 50% 52% 58% 57% 50% 52% 58% 57% 50% 52% 58% 57% 50% 52% 58% 57% 50% 52% 58% 57% 50% 52% 58% 57% 50% 52% 58% 57% 50% 52% 58% 57% 50% 52% 58% 57% 50% 52% 58% 57% 50% 52% 52% 58% 57% 50% 52% 52% 58% 57% 50% 52% 52% 58% 57% 50% 52% 52% 58% 57% 50% 52% 52% 58% 57% 50% 52% 52% 58% 57% 50% 52% 52% 58% 57% 50% 52% 52% 58% 57% 50% 52% 52% 58% 57% 50% 52% 52% 58% 57% 50% 52% 52% 58% 57% 50% 52% 52% 58% 57% 50% 52% 52% 58% 57% 50% 52% 52% 58% 57% 50% 52% 52% 52% 58% 57% 50% 52% 52% 52% 52% 52% 52% 52% 52% 52% 52                                                                                                                                                                                                                                                                                                                                                                                                                                                                                                                                                                                                                                                                                                                                                                        |                                |                                       |        |       |        |        |       |        |        | 2%     |
| ACS Pop. Est.                                                                                                                                                                                                                                                                                                                                                                                                                                                                                                                                                                                                                                                                                                                                                                                                                                                                                                                                                                                                                                                                                                                                                                                                                                                                                                                                                                                                                                                                                                                                                                                                                                                                                                                                                                                                                                                                                                                                                                                                                                                                                                                  |                                |                                       |        |       |        |        |       |        |        | 53%    |
| Age         age0-19<br>age20-60         29%<br>55%         28%<br>53%         31%<br>54%         33%<br>52%         28%<br>53%         34%<br>52%         29%<br>55%           Immigration         17%         21%         16%         13%         18%         14%         15%           Immigration         immigrants         28%         16%         17%         25%         22%         33%         29%           Language spoken at home         english         53%         74%         70%         39%         36%         30%         25%           Language Fluency         english         53%         74%         70%         49%         61%         37%         49%           Language Fluency         spanish         39%         18%         22%         44%         31%         59%         48%           Education (among those age 25+)         pseaks Eng. "Less than Very Well"         23%         9%         9%         19%         16%         29%         28%           Education (among those age 25+)         pseaks Eng. "Less than Very Well"         23%         9%         52%         58%         57%         50%         52%           Education (among those age 25+)         pseath Eng. Tales         14%         24%         25% <t< td=""><td>1.00 P F</td><td></td><td></td><td></td><td></td><td></td><td></td><td></td><td></td><td>3%</td></t<>                                                                                                                                                                                                                                                                                                                                                                                                                                                                                                                                                                                                                                                                                                                                       | 1.00 P F                       |                                       |        |       |        |        |       |        |        | 3%     |
| Age         age20-60         55%         52%         53%         54%         53%         52%         55%           age60plus         17%         21%         16%         13%         18%         14%         15%           Immigration         immigrants         28%         16%         17%         25%         22%         33%         29%           naturalized         39%         51%         57%         39%         36%         30%         25%           english         53%         74%         70%         49%         61%         37%         49%           Eanglish         39%         18%         22%         44%         31%         59%         48%           Eanglish         39%         18%         22%         44%         31%         59%         48%           Spanish         39%         18%         22%         44%         31%         59%         48%           Language Fluency         Speaks Eng. "Less than Very Well"         23%         9%         9%         19%         16%         29%         28%           Education (among those age 25+)         58         50% <td>ACS Pop. Est.</td> <td></td> <td>-,</td> <td>,</td> <td>,</td> <td>,</td> <td>,</td> <td>,</td> <td>,</td> <td>63,514</td>                                                                                                                                                                                                                                                                                                                                                                                                                                                                                                                                                                                                                                                                                                                                                                                                                                                                                       | ACS Pop. Est.                  |                                       | -,     | ,     | ,      | ,      | ,     | ,      | ,      | 63,514 |
| Tanguage spoken at home   Spanish   Speaks Eng. "Less than Very Well"   Speaks Eng. "Less age 25+)   Speak Eng. "Less than Very Well"   Speak Eng. "Less income 25-50k   14%   14%   15%   15%   15%   15%   14%   15%   15%   15%   15%   15%   15%   15%   15%   15%   15%   15%   15%   15%   15%   15%   15%   15%   15%   15%   15%   15%   15%   15%   15%   15%   10%   16%   13%   14%   14%   14%   14%   14%   14%   14%   14%   14%   14%   14%   14%   14%   14%   14%   14%   14%   14%   14%   14%   14%   14%   14%   14%   14%   14%   14%   14%   14%   14%   14%   14%   14%   14%   14%   14%   14%   14%   14%   14%   14%   14%   14%   14%   14%   14%   14%   14%   14%   14%   14%   14%   14%   14%   14%   14%   14%   14%   14%   14%   14%   14%   14%   14%   14%   14%   14%   14%   14%   14%   14%   14%   14%   14%   14%   14%   14%   14%   14%   14%   14%   14%   14%   14%   14%   14%   14%   14%   14%   14%   14%   14%   14%   14%   14%   14%   14%   14%   14%   14%   14%   14%   14%   14%   14%   14%   14%   14%   14%   14%   14%   14%   14%   14%   14%   14%   14%   14%   14%   14%   14%   14%   14%   14%   14%   14%   14%   14%   14%   14%   14%   14%   14%   14%   14%   14%   14%   14%   14%   14%   14%   14%   14%   14%   14%   14%   14%   14%   14%   14%   14%   14%   14%   14%   14%   14%   14%   14%   14%   14%   14%   14%   14%   14%   14%   14%   14%   14%   14%   14%   14%   14%   14%   14%   14%   14%   14%   14%   14%   14%   14%   14%   14%   14%   14%   14%   14%   14%   14%   14%   14%   14%   14%   14%   14%   14%   14%   14%   14%   14%   14%   14%   14%   14%   14%   14%   14%   14%   14%   14%   14%   14%   14%   14%   14%   14%   14%   14%   14%   14%   14%   14%   14%   14%   14%   14%   14%   14%   14%   14%   14%   14%   14%   14%   14%   14%   14%   14%   14%   14%   14%   14%   14%   14%   14%   14%   14%   14%   14%   14%   14%   14%   14%   14%   14%   14%   14%   14%   14%   14%   14%   14%   14%   14%   14%   14%   14%   14%   14%   14%   14%   14%   14%   14%   14%   14%   14%   14%   | Age                            | 0                                     |        |       |        |        |       |        |        | 30%    |
| Immigration                                                                                                                                                                                                                                                                                                                                                                                                                                                                                                                                                                                                                                                                                                                                                                                                                                                                                                                                                                                                                                                                                                                                                                                                                                                                                                                                                                                                                                                                                                                                                                                                                                                                                                                                                                                                                                                                                                                                                                                                                                                                                                                    |                                | 0                                     |        |       |        |        |       |        |        | 53%    |
| Immigration                                                                                                                                                                                                                                                                                                                                                                                                                                                                                                                                                                                                                                                                                                                                                                                                                                                                                                                                                                                                                                                                                                                                                                                                                                                                                                                                                                                                                                                                                                                                                                                                                                                                                                                                                                                                                                                                                                                                                                                                                                                                                                                    |                                | age60plus                             | 17%    |       |        |        |       | 14%    |        | 16%    |
| Language spoken at home   english   53%   74%   70%   49%   61%   37%   49%   49%   49%   49%   49%   49%   49%   49%   49%   49%   49%   49%   49%   49%   49%   49%   49%   49%   44%   49%   44%   44%   41%   41%   41%   41%   41%   41%   41%   41%   41%   41%   41%   41%   41%   41%   41%   41%   41%   41%   41%   41%   41%   41%   41%   41%   41%   41%   41%   41%   41%   41%   41%   41%   41%   41%   41%   41%   41%   41%   41%   41%   41%   41%   41%   41%   41%   41%   41%   41%   41%   41%   41%   41%   41%   41%   41%   41%   41%   41%   41%   41%   41%   41%   41%   41%   41%   41%   41%   41%   41%   41%   41%   41%   41%   41%   41%   41%   41%   41%   41%   41%   41%   41%   41%   41%   41%   41%   41%   41%   41%   41%   41%   41%   41%   41%   41%   41%   41%   41%   41%   41%   41%   41%   41%   41%   41%   41%   41%   41%   41%   41%   41%   41%   41%   41%   41%   41%   41%   41%   41%   41%   41%   41%   41%   41%   41%   41%   41%   41%   41%   41%   41%   41%   41%   41%   41%   41%   41%   41%   41%   41%   41%   41%   41%   41%   41%   41%   41%   41%   41%   41%   41%   41%   41%   41%   41%   41%   41%   41%   41%   41%   41%   41%   41%   41%   41%   41%   41%   41%   41%   41%   41%   41%   41%   41%   41%   41%   41%   41%   41%   41%   41%   41%   41%   41%   41%   41%   41%   41%   41%   41%   41%   41%   41%   41%   41%   41%   41%   41%   41%   41%   41%   41%   41%   41%   41%   41%   41%   41%   41%   41%   41%   41%   41%   41%   41%   41%   41%   41%   41%   41%   41%   41%   41%   41%   41%   41%   41%   41%   41%   41%   41%   41%   41%   41%   41%   41%   41%   41%   41%   41%   41%   41%   41%   41%   41%   41%   41%   41%   41%   41%   41%   41%   41%   41%   41%   41%   41%   41%   41%   41%   41%   41%   41%   41%   41%   41%   41%   41%   41%   41%   41%   41%   41%   41%   41%   41%   41%   41%   41%   41%   41%   41%   41%   41%   41%   41%   41%   41%   41%   41%   41%   41%   41%   41%   41%   41%   41%   41%   41%   41%   41%   41%   41%   41%   41%   41%   41%    | Immigration                    | immigrants                            | 28%    | 16%   | 17%    | 25%    | 22%   | 33%    | 29%    | 24%    |
| Language spoken at home   Spanish   39%   18%   22%   44%   31%   59%   48%   asian-lang   6%   4%   5%   4%   5%   2%   11%   other lang   2%   4%   4%   3%   3%   1%   2%   2%   1%   other lang   2%   4%   4%   4%   3%   3%   1%   2%   2%   28%   Eng. "Less than Very Well"   23%   9%   9%   19%   16%   29%   28%   28%   23%   36%   36%   17%   29%   28%   28%   23%   24%   25%   34%   34%   34%   34%   34%   34%   34%   34%   34%   34%   34%   34%   34%   34%   34%   34%   34%   34%   34%   34%   34%   34%   34%   34%   34%   34%   34%   34%   34%   34%   34%   34%   34%   34%   34%   34%   34%   34%   34%   34%   34%   34%   34%   34%   34%   34%   34%   34%   34%   34%   34%   34%   34%   34%   34%   34%   34%   34%   34%   34%   34%   34%   34%   34%   34%   34%   34%   34%   34%   34%   34%   34%   34%   34%   34%   34%   34%   34%   34%   34%   34%   34%   34%   34%   34%   34%   34%   34%   34%   34%   34%   34%   34%   34%   34%   34%   34%   34%   34%   34%   34%   34%   34%   34%   34%   34%   34%   34%   34%   34%   34%   34%   34%   34%   34%   34%   34%   34%   34%   34%   34%   34%   34%   34%   34%   34%   34%   34%   34%   34%   34%   34%   34%   34%   34%   34%   34%   34%   34%   34%   34%   34%   34%   34%   34%   34%   34%   34%   34%   34%   34%   34%   34%   34%   34%   34%   34%   34%   34%   34%   34%   34%   34%   34%   34%   34%   34%   34%   34%   34%   34%   34%   34%   34%   34%   34%   34%   34%   34%   34%   34%   34%   34%   34%   34%   34%   34%   34%   34%   34%   34%   34%   34%   34%   34%   34%   34%   34%   34%   34%   34%   34%   34%   34%   34%   34%   34%   34%   34%   34%   34%   34%   34%   34%   34%   34%   34%   34%   34%   34%   34%   34%   34%   34%   34%   34%   34%   34%   34%   34%   34%   34%   34%   34%   34%   34%   34%   34%   34%   34%   34%   34%   34%   34%   34%   34%   34%   34%   34%   34%   34%   34%   34%   34%   34%   34%   34%   34%   34%   34%   34%   34%   34%   34%   34%   34%   34%   34%   34%   34%   34%   34%   34%   34%   34%   34%   34%    |                                | naturalized                           | 39%    | 51%   | 57%    | 39%    | 36%   | 30%    | 25%    | 38%    |
| Asian-lang   6%   4%   5%   4%   5%   2%   1%     Other lang   2%   4%   4%   3%   3%   3%   1%   2%     Language Fluency   Speaks Eng. "Less than Very Well"   23%   9%   9%   19%   16%   29%   28%     Education (among those age 25+)   International members   Speaks Eng. "Less than Very Well"   23%   55%   50%   52%   58%   57%   50%   52%     Education (among those age 25+)   International members   Internat   | Language spoken at home        | english                               | 53%    | 74%   | 70%    | 49%    | 61%   | 37%    | 49%    | 57%    |
| Other lang   2%   4%   4%   3%   3%   1%   2%                                                                                                                                                                                                                                                                                                                                                                                                                                                                                                                                                                                                                                                                                                                                                                                                                                                                                                                                                                                                                                                                                                                                                                                                                                                                                                                                                                                                                                                                                                                                                                                                                                                                                                                                                                                                                                                                                                                                                                                                                                                                                  |                                | spanish                               | 39%    | 18%   | 22%    | 44%    | 31%   | 59%    | 48%    | 37%    |
| Language Fluency                                                                                                                                                                                                                                                                                                                                                                                                                                                                                                                                                                                                                                                                                                                                                                                                                                                                                                                                                                                                                                                                                                                                                                                                                                                                                                                                                                                                                                                                                                                                                                                                                                                                                                                                                                                                                                                                                                                                                                                                                                                                                                               |                                | asian-lang                            | 6%     | 4%    | 5%     | 4%     | 5%    | 2%     | 1%     | 4%     |
| Language Fluency                                                                                                                                                                                                                                                                                                                                                                                                                                                                                                                                                                                                                                                                                                                                                                                                                                                                                                                                                                                                                                                                                                                                                                                                                                                                                                                                                                                                                                                                                                                                                                                                                                                                                                                                                                                                                                                                                                                                                                                                                                                                                                               |                                | other lang                            | 2%     | 4%    | 4%     | 3%     | 3%    | 1%     | 2%     | 3%     |
| Beducation (among those age 25+)                                                                                                                                                                                                                                                                                                                                                                                                                                                                                                                                                                                                                                                                                                                                                                                                                                                                                                                                                                                                                                                                                                                                                                                                                                                                                                                                                                                                                                                                                                                                                                                                                                                                                                                                                                                                                                                                                                                                                                                                                                                                                               | Language Fluency               | Speaks Eng. "Less                     |        | 9%    |        |        | 16%   |        |        | 19%    |
| Beducation (among those age 25+)   bachelor   14%   24%   25%   14%   17%   9%   12%                                                                                                                                                                                                                                                                                                                                                                                                                                                                                                                                                                                                                                                                                                                                                                                                                                                                                                                                                                                                                                                                                                                                                                                                                                                                                                                                                                                                                                                                                                                                                                                                                                                                                                                                                                                                                                                                                                                                                                                                                                           | \ 0                            |                                       | 550/0  | 50%   | 52%    | 58%    | 57%   | 50%    | 52%    | 53%    |
| Graduatedegree   7%   14%   14%   6%   9%   4%   7%                                                                                                                                                                                                                                                                                                                                                                                                                                                                                                                                                                                                                                                                                                                                                                                                                                                                                                                                                                                                                                                                                                                                                                                                                                                                                                                                                                                                                                                                                                                                                                                                                                                                                                                                                                                                                                                                                                                                                                                                                                                                            |                                |                                       |        |       |        |        |       |        |        |        |
| Child in Household         child-under18         35%         35%         37%         43%         33%         41%         36%           Pct of Pop. Age 16+         employed         64%         64%         67%         67%         64%         62%         67%           Household Income         income 0-25k         12%         5%         9%         15%         15%         21%         16%           income 25-50k         15%         10%         11%         20%         16%         24%         22%           income 50-75k         19%         12%         9%         14%         13%         18%         14%           income 75-200k         41%         50%         51%         44%         47%         32%         37%           income 200k-plus         13%         23%         19%         7%         10%         5%         10%           single family         85%         97%         88%         67%         68%         66%         68%           multi-family         15%         3%         12%         33%         32%         34%         32%           rented         38%         21%         27%         48%         44%         59%         47                                                                                                                                                                                                                                                                                                                                                                                                                                                                                                                                                                                                                                                                                                                                                                                                                                                                                                                                                   |                                |                                       |        |       |        |        |       |        |        | 17%    |
| Pct of Pop. Age 16+         employed         64%         64%         67%         67%         64%         62%         67%           Household Income         income 0-25k         12%         5%         9%         15%         15%         21%         16%           income 25-50k         15%         10%         11%         20%         16%         24%         22%           income 50-75k         19%         12%         9%         14%         13%         18%         14%           income 75-200k         41%         50%         51%         44%         47%         32%         37%           income 200k-plus         13%         23%         19%         7%         10%         5%         10%           single family         85%         97%         88%         67%         68%         66%         68%           multi-family         15%         3%         12%         33%         32%         34%         32%           rented         38%         21%         27%         48%         44%         59%         47%           owned         62%         79%         73%         52%         56%         41%         53%                                                                                                                                                                                                                                                                                                                                                                                                                                                                                                                                                                                                                                                                                                                                                                                                                                                                                                                                                                                     | C1.11. II 1.11                 |                                       |        |       |        |        |       |        |        | 9%     |
| Household Income    income 0-25k   12%   5%   9%   15%   15%   21%   16%     income 25-50k   15%   10%   11%   20%   16%   24%   22%     income 50-75k   19%   12%   9%   14%   13%   18%   14%     income 75-200k   41%   50%   51%   44%   47%   32%   37%     income 200k-plus   13%   23%   19%   7%   10%   5%   10%     single family   85%   97%   88%   67%   68%   66%   68%     multi-family   15%   3%   12%   33%   32%   34%   32%     rented   38%   21%   27%   48%   44%   59%   47%     owned   62%   79%   73%   52%   56%   41%   53%                                                                                                                                                                                                                                                                                                                                                                                                                                                                                                                                                                                                                                                                                                                                                                                                                                                                                                                                                                                                                                                                                                                                                                                                                                                                                                                                                                                                                                                                                                                                                                       |                                |                                       |        |       |        |        |       |        |        | 37%    |
| Household Income    income 25-50k   15%   10%   11%   20%   16%   24%   22%     income 50-75k   19%   12%   9%   14%   13%   18%   14%     income 75-200k   41%   50%   51%   44%   47%   32%   37%     income 200k-plus   13%   23%   19%   7%   10%   5%   10%     single family   85%   97%   88%   67%   68%   66%   68%     multi-family   15%   3%   12%   33%   32%   34%   32%     rented   38%   21%   27%   48%   44%   59%   47%     owned   62%   79%   73%   52%   56%   41%   53%                                                                                                                                                                                                                                                                                                                                                                                                                                                                                                                                                                                                                                                                                                                                                                                                                                                                                                                                                                                                                                                                                                                                                                                                                                                                                                                                                                                                                                                                                                                                                                                                                                | Pct of Pop. Age 16+            |                                       |        |       |        |        |       |        |        | 65%    |
| Household Income income 50-75k                                                                                                                                                                                                                                                                                                                                                                                                                                                                                                                                                                                                                                                                                                                                                                                                                                                                                                                                                                                                                                                                                                                                                                                                                                                                                                                                                                                                                                                                                                                                                                                                                                                                                                                                                                                                                                                                                                                                                                                                                                                                                                 |                                |                                       |        |       | 9%     | 15%    |       |        |        | 13%    |
| income 75-200k   41%   50%   51%   44%   47%   32%   37%     income 200k-plus   13%   23%   19%   7%   10%   5%   10%     single family   85%   97%   88%   67%   68%   66%   68%     multi-family   15%   3%   12%   33%   32%   34%   32%     rented   38%   21%   27%   48%   44%   59%   47%     owned   62%   79%   73%   52%   56%   41%   53%                                                                                                                                                                                                                                                                                                                                                                                                                                                                                                                                                                                                                                                                                                                                                                                                                                                                                                                                                                                                                                                                                                                                                                                                                                                                                                                                                                                                                                                                                                                                                                                                                                                                                                                                                                           |                                |                                       |        |       |        |        |       |        |        | 16%    |
| Income 200k-plus   13%   23%   19%   7%   10%   5%   10%       single family   85%   97%   88%   67%   68%   66%   68%     multi-family   15%   3%   12%   33%   32%   34%   32%     rented   38%   21%   27%   48%   44%   59%   47%     owned   62%   79%   73%   52%   56%   41%   53%                                                                                                                                                                                                                                                                                                                                                                                                                                                                                                                                                                                                                                                                                                                                                                                                                                                                                                                                                                                                                                                                                                                                                                                                                                                                                                                                                                                                                                                                                                                                                                                                                                                                                                                                                                                                                                      | Household Income               | income 50-75k                         | 19%    | 12%   | 9%     | 14%    | 13%   | 18%    | 14%    | 14%    |
| Housing Stats   single family   85%   97%   88%   67%   68%   66%   68%   multi-family   15%   3%   12%   33%   32%   34%   32%   rented   38%   21%   27%   48%   44%   59%   47%   owned   62%   79%   73%   52%   56%   41%   53%                                                                                                                                                                                                                                                                                                                                                                                                                                                                                                                                                                                                                                                                                                                                                                                                                                                                                                                                                                                                                                                                                                                                                                                                                                                                                                                                                                                                                                                                                                                                                                                                                                                                                                                                                                                                                                                                                           |                                | income 75-200k                        | 41%    | 50%   | 51%    | 44%    | 47%   | 32%    | 37%    | 44%    |
| Housing Stats   single family   85%   97%   88%   67%   68%   66%   68%   multi-family   15%   3%   12%   33%   32%   34%   32%   rented   38%   21%   27%   48%   44%   59%   47%   owned   62%   79%   73%   52%   56%   41%   53%                                                                                                                                                                                                                                                                                                                                                                                                                                                                                                                                                                                                                                                                                                                                                                                                                                                                                                                                                                                                                                                                                                                                                                                                                                                                                                                                                                                                                                                                                                                                                                                                                                                                                                                                                                                                                                                                                           |                                | income 200k-plus                      | 13%    | 23%   | 19%    | 7%     | 10%   | 5%     | 10%    | 13%    |
| Housing Stats multi-family 15% 3% 12% 33% 32% 34% 32% rented 38% 21% 27% 48% 44% 59% 47% owned 62% 79% 73% 52% 56% 41% 53%                                                                                                                                                                                                                                                                                                                                                                                                                                                                                                                                                                                                                                                                                                                                                                                                                                                                                                                                                                                                                                                                                                                                                                                                                                                                                                                                                                                                                                                                                                                                                                                                                                                                                                                                                                                                                                                                                                                                                                                                     | Housing Stats                  |                                       |        |       |        |        |       |        |        | 77%    |
| rented 38% 21% 27% 48% 44% 59% 47% owned 62% 79% 73% 52% 56% 41% 53%                                                                                                                                                                                                                                                                                                                                                                                                                                                                                                                                                                                                                                                                                                                                                                                                                                                                                                                                                                                                                                                                                                                                                                                                                                                                                                                                                                                                                                                                                                                                                                                                                                                                                                                                                                                                                                                                                                                                                                                                                                                           |                                | 0 ,                                   |        |       |        |        |       |        |        | 23%    |
| owned 62% 79% 73% 52% 56% 41% 53%                                                                                                                                                                                                                                                                                                                                                                                                                                                                                                                                                                                                                                                                                                                                                                                                                                                                                                                                                                                                                                                                                                                                                                                                                                                                                                                                                                                                                                                                                                                                                                                                                                                                                                                                                                                                                                                                                                                                                                                                                                                                                              |                                |                                       |        |       |        |        |       |        |        | 40%    |
|                                                                                                                                                                                                                                                                                                                                                                                                                                                                                                                                                                                                                                                                                                                                                                                                                                                                                                                                                                                                                                                                                                                                                                                                                                                                                                                                                                                                                                                                                                                                                                                                                                                                                                                                                                                                                                                                                                                                                                                                                                                                                                                                |                                |                                       |        |       |        |        |       |        |        | 60%    |
|                                                                                                                                                                                                                                                                                                                                                                                                                                                                                                                                                                                                                                                                                                                                                                                                                                                                                                                                                                                                                                                                                                                                                                                                                                                                                                                                                                                                                                                                                                                                                                                                                                                                                                                                                                                                                                                                                                                                                                                                                                                                                                                                | Fotal manufation data C at 204 |                                       | 02/0   | 17/0  | 13/0   | J4/0   | 20/0  | T1/0   | JJ /0  | 0070   |
| Total population data from the 2010 Decennial Census.  Surname-based Voter Registration and Turnout data from the California Statewide Database.                                                                                                                                                                                                                                                                                                                                                                                                                                                                                                                                                                                                                                                                                                                                                                                                                                                                                                                                                                                                                                                                                                                                                                                                                                                                                                                                                                                                                                                                                                                                                                                                                                                                                                                                                                                                                                                                                                                                                                               | • •                            |                                       |        | L     |        |        |       |        |        |        |