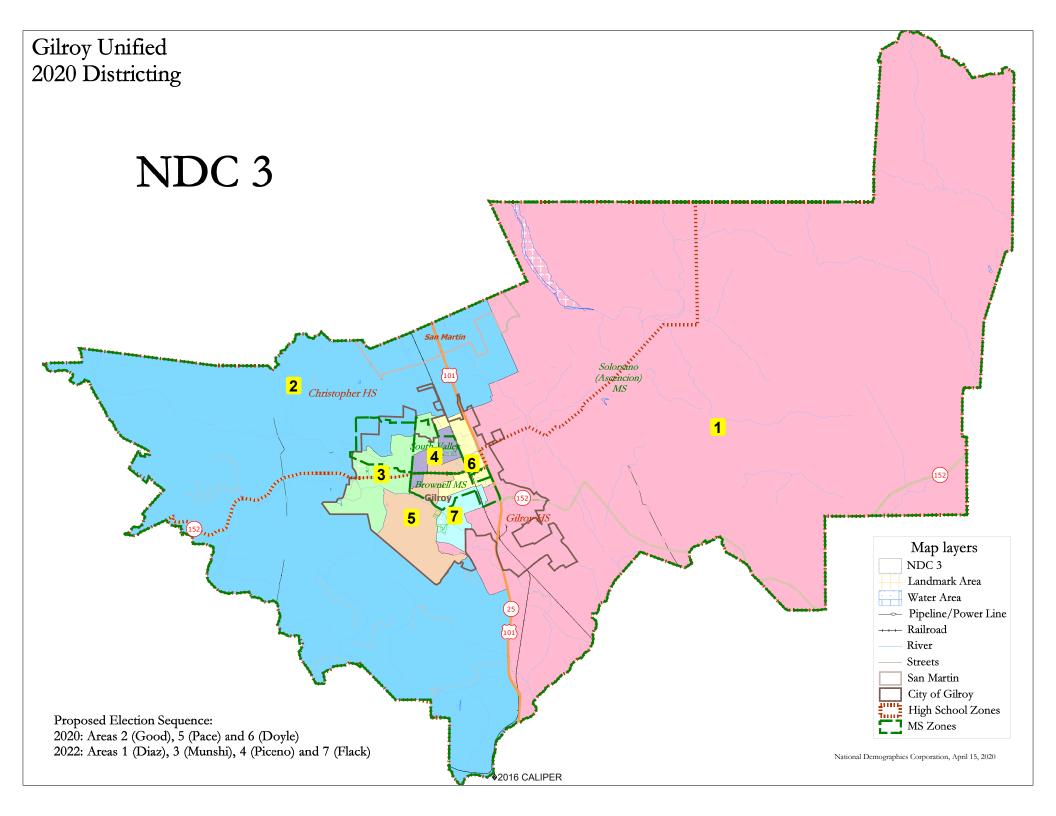

| Total Pop   R.155   R.554   R.373   R.219   R.321   R.163   R.194   Fig.   R.165   R.194   Fig.   R.165   R.194   Fig.   R.165   R.194   R.165   R.195   R.165   R.194   R.165   R.195   R.1   |                                | Gilro                                 | y USD  | - ND  | C 3 Ma | ιp     |       |        |        |        |
|--------------------------------------------------------------------------------------------------------------------------------------------------------------------------------------------------------------------------------------------------------------------------------------------------------------------------------------------------------------------------------------------------------------------------------------------------------------------------------------------------------------------------------------------------------------------------------------------------------------------------------------------------------------------------------------------------------------------------------------------------------------------------------------------------------------------------------------------------------------------------------------------------------------------------------------------------------------------------------------------------------------------------------------------------------------------------------------------------------------------------------------------------------------------------------------------------------------------------------------------------------------------------------------------------------------------------------------------------------------------------------------------------------------------------------------------------------------------------------------------------------------------------------------------------------------------------------------------------------------------------------------------------------------------------------------------------------------------------------------------------------------------------------------------------------------------------------------------------------------------------------------------------------------------------------------------------------------------------------------------------------------------------------------------------------------------------------------------------------------------------------|--------------------------------|---------------------------------------|--------|-------|--------|--------|-------|--------|--------|--------|
| Deviation from ideal                                                                                                                                                                                                                                                                                                                                                                                                                                                                                                                                                                                                                                                                                                                                                                                                                                                                                                                                                                                                                                                                                                                                                                                                                                                                                                                                                                                                                                                                                                                                                                                                                                                                                                                                                                                                                                                                                                                                                                                                                                                                                                           | District                       |                                       | 1      | 2     | 3      | 4      | 5     | 6      | 7      | Total  |
| Voter Turnout   Nov   Zoll 8    Voter Turnout   Nov   Zoll 6    Voter Turnout   Nov   Zoll 6   |                                | Total Pop                             | 8,155  | 8,554 | 8,373  | 8,219  | 8,321 | 8,163  | 8,094  | 57,879 |
| Total Pop  **Total Pop**  **Total Pop**  **NH White**  **SNH White |                                |                                       | -113   | 286   | 105    | -49    | 53    | -105   | -174   | 460    |
| Total Pop  **North White St.**  **Voter Tumout** (Nov 2018)  **Voter Tumou |                                | % Deviation                           | -1.37% | 3.46% | 1.27%  | -0.59% | 0.64% | -1.27% | -2.10% | 5.56%  |
| Total Pop  **N NH White** **N NH Black** **I **NH Black** **I **I **I **I **I **I **I **I **I *                                                                                                                                                                                                                                                                                                                                                                                                                                                                                                                                                                                                                                                                                                                                                                                                                                                                                                                                                                                                                                                                                                                                                                                                                                                                                                                                                                                                                                                                                                                                                                                                                                                                                                                                                                                                                                                                                                                                           | Total Pop                      |                                       |        |       |        |        | 52%   |        | 64%    | 56%    |
| Total Pop                                                                                                                                                                                                                                                                                                                                                                                                                                                                                                                                                                                                                                                                                                                                                                                                                                                                                                                                                                                                                                                                                                                                                                                                                                                                                                                                                                                                                                                                                                                                                                                                                                                                                                                                                                                                                                                                                                                                                                                                                                                                                                                      |                                |                                       |        |       |        |        |       |        |        | 34%    |
| Section   Sect   |                                |                                       |        |       |        |        |       |        |        | 2%     |
| Citizen Voting Age Pop  NH Black  Solve Assan Placells  Voter Registration (Nov  2018)  Voter Tumout  (Nov  2018)  Age  Total  2,449  4,287  3,456  2,277  2,917  1,926  2,448  3,766  3,766  3,766  3,766  3,766  3,766  3,766  3,766  3,766  3,766  3,766  3,766  3,766  3,766  3,766  3,766  3,766  3,766  3,766  3,766  3,766  3,766  3,766  3,766  3,766  3,766  3,766  3,766  3,766  3,766  3,766  3,766  3,766  3,766  3,766  3,766  3,766  3,766  3,766  3,766  3,766  3,766  3,766  3,766  3,766  3,766  3,766  3,766  3,766  3,766  3,766  3,766  3,766  3,766  3,766  3,766  3,766  3,766  3,766  3,766  3,766  3,766  3,766  3,766  3,766  3,766  3,766  3,766  3,766  3,766  3,766  3,766  3,766  3,766  3,766  3,766  3,766  3,766  3,766  3,766  3,766  3,766  3,766  3,766  3,766  3,766  3,766  3,766  3,766  3,766  3,766  3,766  3,766  3,766  3,766  3,766  3,766  3,766  3,766  3,766  3,766  3,766  3,766  3,766  3,766  3,766  3,766  3,766  3,766  3,766  3,766  3,766  3,766  3,766  3,766  3,766  3,766  3,766  3,766  3,766  3,766  3,766  3,766  3,766  3,766  3,766  3,766  3,766  3,766  3,766  3,766  3,766  3,766  3,766  3,766  3,766  3,766  3,766  3,766  3,766  3,766  3,766  3,766  3,766  3,766  3,766  3,766  3,766  3,766  3,766  3,766  3,766  3,766  3,766  3,766  3,766  3,766  3,766  3,766  3,766  3,766  3,766  3,766  3,766  3,766  3,766  3,766  3,766  3,766  3,766  3,766  3,766  3,766   |                                |                                       |        |       |        |        |       |        |        | 7%     |
| Citizen Voting Age Pop         % NH White with White with Miles and Miles                                  |                                |                                       |        |       |        |        |       |        |        | 37,210 |
| Citizen Voting Age Pop    % NH Black   3%   3%   14%   37%   41%   27%   40%   60%     % NH Black   3%   3%   12%   7%   5%   44%   60%     % NH Black   3%   3%   12%   7%   5%   44%   60%     % Asian/PacIsl.   7%   9%   12%   77%   5%   44%   60%     Woter Registration (Nov 2018)   7%   40%   33%   13%   53%   37%     Voter Registration (Nov 2018)   7%   40%   40%   24%   30%   46%   34%   53%   37%     % Asian-Surnamed   4%   6%   67%   7%   5%   44%   30%   37%     % Asian-Surnamed   4%   6%   67%   5%   46%   33%   37%     % NH White est.   46%   63%   58%   40%   54%   33%   57%     % NH Black   3%   3%   14%   33%   37%   14%     % Latino est.   36%   22%   22%   22%   22%   22%   22%     % Spanish-Surnamed   33%   40%   46%   33%   47%   53%     % Latino est.   36%   227%   28%   42%   30%   44%   33%   37%     % Latino est.   36%   22%   28%   42%   30%   44%   33%   37%     % In the st.   46%   67%   47%   47%   47%   47%   47%     % Asian-Surnamed   33%   4%   66%   44%   44%   44%   44%   44%     % Spanish-Surnamed   33%   40%   66%   44%   44%   44%   44%   44%     % Spanish-Surnamed   33%   44%   66%   44%   44%   44%   44%     % NH White est.   55%   67%   61%   45%   50%   38%   57%     % Intino est.   39%   24%   33%   50%   35%   60%   35%     % NH White est.   51%   65%   58%   41%   56%   32%   52%     % NH White est.   51%   65%   58%   41%   56%   32%   52%     % NH White est.   51%   65%   58%   41%   56%   32%   52%     % NH White est.   51%   65%   58%   41%   56%   32%   52%     % NH White est.   51%   65%   58%   41%   56%   32%   52%     % NH White est.   51%   65%   58%   41%   56%   32%   52%     % NH White est.   51%   65%   58%   41%   56%   32%   52%     % NH White est.   51%   65%   58%   41%   56%   32%   52%     % NH White est.   51%   65%   58%   41%   56%   32%   52%     % NH White est.   51%   65%   58%   41%   56%   32%   32%     % NH White est.   51%   65%   58%   58%   59%   33%   32%   34%     % NH White est.   51%   65%   58%   64%   64%   64%   64%   64%   64%   64%   | Citizen Voting Age Pop         |                                       |        | ,     |        |        | ,     |        | -      | 45%    |
| White Black   3%   3%   1%   2%   3%   1%   0%   0%                                                                                                                                                                                                                                                                                                                                                                                                                                                                                                                                                                                                                                                                                                                                                                                                                                                                                                                                                                                                                                                                                                                                                                                                                                                                                                                                                                                                                                                                                                                                                                                                                                                                                                                                                                                                                                                                                                                                                                                                                                                                            |                                |                                       |        |       |        |        |       |        |        | 44%    |
| Voter Registration (Nov 2018)                                                                                                                                                                                                                                                                                                                                                                                                                                                                                                                                                                                                                                                                                                                                                                                                                                                                                                                                                                                                                                                                                                                                                                                                                                                                                                                                                                                                                                                                                                                                                                                                                                                                                                                                                                                                                                                                                                                                                                                                                                                                                                  |                                |                                       |        |       |        |        |       |        |        | 2%     |
| Voter Registration (Nov 2018)                                                                                                                                                                                                                                                                                                                                                                                                                                                                                                                                                                                                                                                                                                                                                                                                                                                                                                                                                                                                                                                                                                                                                                                                                                                                                                                                                                                                                                                                                                                                                                                                                                                                                                                                                                                                                                                                                                                                                                                                                                                                                                  |                                |                                       |        |       |        |        |       |        |        |        |
| Voter Registration (Nov 2018)  **Spanish-Surnamed**  **Spanish-Surnamed**  **Nover Surnamed**  **Spanish-Surnamed**  **Nover Surnamed**  **Nover S |                                | , , , , , , , , , , , , , , , , , , , |        |       |        |        |       |        |        | 7%     |
| Voter Registration (Nov 2018)                                                                                                                                                                                                                                                                                                                                                                                                                                                                                                                                                                                                                                                                                                                                                                                                                                                                                                                                                                                                                                                                                                                                                                                                                                                                                                                                                                                                                                                                                                                                                                                                                                                                                                                                                                                                                                                                                                                                                                                                                                                                                                  |                                |                                       | ,      |       |        | ,      |       |        | ,      | 29,239 |
| Voter Turnout   (Nov 2018)                                                                                                                                                                                                                                                                                                                                                                                                                                                                                                                                                                                                                                                                                                                                                                                                                                                                                                                                                                                                                                                                                                                                                                                                                                                                                                                                                                                                                                                                                                                                                                                                                                                                                                                                                                                                                                                                                                                                                                                                                                                                                                     |                                |                                       |        |       |        |        |       |        |        | 40%    |
| Voter Turnout   (Nov 2018)                                                                                                                                                                                                                                                                                                                                                                                                                                                                                                                                                                                                                                                                                                                                                                                                                                                                                                                                                                                                                                                                                                                                                                                                                                                                                                                                                                                                                                                                                                                                                                                                                                                                                                                                                                                                                                                                                                                                                                                                                                                                                                     |                                |                                       |        |       |        |        |       |        |        | 36%    |
| World Prince St.   29%   29%   29%   29%   29%   29%   29%   29%   29%   29%   29%   29%   29%   29%   29%   29%   29%   29%   54%   53%   55%   58%   40%   53%   55%   54%   33%   55%   30%   11%   11%   11%   11%   11%   11%   11%   11%   11%   11%   11%   11%   11%   11%   11%   11%   11%   11%   11%   11%   11%   11%   11%   11%   11%   11%   11%   11%   11%   11%   11%   11%   11%   11%   11%   11%   11%   11%   11%   11%   11%   11%   11%   11%   11%   11%   11%   11%   11%   11%   11%   11%   11%   11%   11%   11%   11%   11%   11%   11%   11%   11%   11%   11%   11%   11%   11%   11%   11%   11%   11%   11%   11%   11%   11%   11%   11%   11%   11%   11%   11%   11%   11%   11%   11%   11%   11%   11%   11%   11%   11%   11%   11%   11%   11%   11%   11%   11%   11%   11%   11%   11%   11%   11%   11%   11%   11%   11%   11%   11%   11%   11%   11%   11%   11%   11%   11%   11%   11%   11%   11%   11%   11%   11%   11%   11%   11%   11%   11%   11%   11%   11%   11%   11%   11%   11%   11%   11%   11%   11%   11%   11%   11%   11%   11%   11%   11%   11%   11%   11%   11%   11%   11%   11%   11%   11%   11%   11%   11%   11%   11%   11%   11%   11%   11%   11%   11%   11%   11%   11%   11%   11%   11%   11%   11%   11%   11%   11%   11%   11%   11%   11%   11%   11%   11%   11%   11%   11%   11%   11%   11%   11%   11%   11%   11%   11%   11%   11%   11%   11%   11%   11%   11%   11%   11%   11%   11%   11%   11%   11%   11%   11%   11%   11%   11%   11%   11%   11%   11%   11%   11%   11%   11%   11%   11%   11%   11%   11%   11%   11%   11%   11%   11%   11%   11%   11%   11%   11%   11%   11%   11%   11%   11%   11%   11%   11%   11%   11%   11%   11%   11%   11%   11%   11%   11%   11%   11%   11%   11%   11%   11%   11%   11%   11%   11%   11%   11%   11%   11%   11%   11%   11%   11%   11%   11%   11%   11%   11%   11%   11%   11%   11%   11%   11%   11%   11%   11%   11%   11%   11%   11%   11%   11%   11%   11%   11%   11%   11%   11%   11%   11%   11%   11%   11%   11%   11%   11%   11%   11%   |                                |                                       |        |       |        |        |       |        |        | 5%     |
| Voter Turnout (Nov 2018)                                                                                                                                                                                                                                                                                                                                                                                                                                                                                                                                                                                                                                                                                                                                                                                                                                                                                                                                                                                                                                                                                                                                                                                                                                                                                                                                                                                                                                                                                                                                                                                                                                                                                                                                                                                                                                                                                                                                                                                                                                                                                                       |                                | 1                                     | 2%     |       |        |        |       |        | 2%     | 2%     |
| Voter Turnout (Nov 2018)                                                                                                                                                                                                                                                                                                                                                                                                                                                                                                                                                                                                                                                                                                                                                                                                                                                                                                                                                                                                                                                                                                                                                                                                                                                                                                                                                                                                                                                                                                                                                                                                                                                                                                                                                                                                                                                                                                                                                                                                                                                                                                       |                                | % NH White est.                       | 46%    | 63%   | 58%    | 40%    | 54%   | 34%    | 53%    | 52%    |
| Voter Turnout 2018    Voter Turnout 2016     |                                | % NH Black                            | 3%     | 3%    | 1%     | 3%     | 3%    | 1%     | 1%     | 2%     |
| Voter Turnout 2018    Nov 2018    We Spanish-Surnamed   33%   22%   28%   42%   30%   49%   33%   49%   60%   44%   49%   22%   42%   49%   49%   49%   49%   49%   49%   49%   49%   49%   49%   49%   49%   49%   49%   49%   49%   49%   49%   49%   49%   49%   49%   49%   49%   49%   49%   49%   49%   49%   49%   49%   49%   49%   49%   49%   49%   49%   49%   49%   49%   49%   49%   49%   49%   49%   49%   49%   49%   49%   49%   49%   49%   49%   49%   49%   49%   49%   49%   49%   49%   49%   49%   49%   49%   49%   49%   49%   49%   49%   49%   49%   49%   49%   49%   49%   49%   49%   49%   49%   49%   49%   49%   49%   49%   49%   49%   49%   49%   49%   49%   49%   49%   49%   49%   49%   49%   49%   49%   49%   49%   49%   49%   49%   49%   49%   49%   49%   49%   49%   49%   49%   49%   49%   49%   49%   49%   49%   49%   49%   49%   49%   49%   49%   49%   49%   49%   49%   49%   49%   49%   49%   49%   49%   49%   49%   49%   49%   49%   49%   49%   49%   49%   49%   49%   49%   49%   49%   49%   49%   49%   49%   49%   49%   49%   49%   49%   49%   49%   49%   49%   49%   49%   49%   49%   49%   49%   49%   49%   49%   49%   49%   49%   49%   49%   49%   49%   49%   49%   49%   49%   49%   49%   49%   49%   49%   49%   49%   49%   49%   49%   49%   49%   49%   49%   49%   49%   49%   49%   49%   49%   49%   49%   49%   49%   49%   49%   49%   49%   49%   49%   49%   49%   49%   49%   49%   49%   49%   49%   49%   49%   49%   49%   49%   49%   49%   49%   49%   49%   49%   49%   49%   49%   49%   49%   49%   49%   49%   49%   49%   49%   49%   49%   49%   49%   49%   49%   49%   49%   49%   49%   49%   49%   49%   49%   49%   49%   49%   49%   49%   49%   49%   49%   49%   49%   49%   49%   49%   49%   49%   49%   49%   49%   49%   49%   49%   49%   49%   49%   49%   49%   49%   49%   49%   49%   49%   49%   49%   49%   49%   49%   49%   49%   49%   49%   49%   49%   49%   49%   49%   49%   49%   49%   49%   49%   49%   49%   49%   49%   49%   49%   49%   49%   49%   49%   49%   49%   49%   49%   49   | (                              | Total                                 | 2,449  | 4,287 | 3,456  | 2,277  | 2,917 | 1,926  | 2,448  | 19,759 |
| Voter Turnout 2018    % Asian-Surnamed                                                                                                                                                                                                                                                                                                                                                                                                                                                                                                                                                                                                                                                                                                                                                                                                                                                                                                                                                                                                                                                                                                                                                                                                                                                                                                                                                                                                                                                                                                                                                                                                                                                                                                                                                                                                                                                                                                                                                                                                                                                                                         |                                | % Latino est.                         | 36%    | 25%   | 31%    | 46%    | 33%   | 54%    | 37%    | 35%    |
| 2018   % Filipino-Surnamed   29%   29%   29%   29%   29%   19%   19%   19%   19%   19%   19%   19%   19%   19%   19%   19%   19%   19%   19%   19%   19%   19%   19%   19%   19%   19%   19%   19%   19%   19%   19%   19%   19%   19%   19%   19%   19%   19%   19%   19%   19%   19%   19%   19%   19%   19%   19%   19%   19%   19%   19%   19%   19%   19%   19%   19%   19%   19%   19%   19%   19%   19%   19%   19%   19%   19%   19%   19%   19%   19%   19%   19%   19%   19%   19%   19%   19%   19%   19%   19%   19%   19%   19%   19%   19%   19%   19%   19%   19%   19%   19%   19%   19%   19%   19%   19%   19%   19%   19%   19%   19%   19%   19%   19%   19%   19%   19%   19%   19%   19%   19%   19%   19%   19%   19%   19%   19%   19%   19%   19%   19%   19%   19%   19%   19%   19%   19%   19%   19%   19%   19%   19%   19%   19%   19%   19%   19%   19%   19%   19%   19%   19%   19%   19%   19%   19%   19%   19%   19%   19%   19%   19%   19%   19%   19%   19%   19%   19%   19%   19%   19%   19%   19%   19%   19%   19%   19%   19%   19%   19%   19%   19%   19%   19%   19%   19%   19%   19%   19%   19%   19%   19%   19%   19%   19%   19%   19%   19%   19%   19%   19%   19%   19%   19%   19%   19%   19%   19%   19%   19%   19%   19%   19%   19%   19%   19%   19%   19%   19%   19%   19%   19%   19%   19%   19%   19%   19%   19%   19%   19%   19%   19%   19%   19%   19%   19%   19%   19%   19%   19%   19%   19%   19%   19%   19%   19%   19%   19%   19%   19%   19%   19%   19%   19%   19%   19%   19%   19%   19%   19%   19%   19%   19%   19%   19%   19%   19%   19%   19%   19%   19%   19%   19%   19%   19%   19%   19%   19%   19%   19%   19%   19%   19%   19%   19%   19%   19%   19%   19%   19%   19%   19%   19%   19%   19%   19%   19%   19%   19%   19%   19%   19%   19%   19%   19%   19%   19%   19%   19%   19%   19%   19%   19%   19%   19%   19%   19%   19%   19%   19%   19%   19%   19%   19%   19%   19%   19%   19%   19%   19%   19%   19%   19%   19%   19%   19%   19%   19%   19%   19%   19%   19%   19%   19%   19%   19%     |                                | % Spanish-Surnamed                    | 33%    | 22%   | 28%    | 42%    | 30%   | 49%    | 33%    | 32%    |
| We Filipino-Surnamed   2%   2%   2%   2%   2%   2%   1%     % NH White est.   55%   67%   67%   61%   45%   55%   55%   57%     % NH Black   4%   3%   1%   4%   3%   1%   1%     Total   2,918   5,492   3,557   2,558   3,264   2,457   2,594     % Latino est.   39%   24%   33%   50%   35%   60%   35%     % Spanish-Surnamed   35%   22%   29%   45%   31%   54%   35%     % Spanish-Surnamed   4%   4%   6%   4%   4%   3%   3%   3%     % Filipino-Surnamed   2%   2%   2%   2%   2%   2%   2%   2                                                                                                                                                                                                                                                                                                                                                                                                                                                                                                                                                                                                                                                                                                                                                                                                                                                                                                                                                                                                                                                                                                                                                                                                                                                                                                                                                                                                                                                                                                                                                                                                                     |                                | % Asian-Surnamed                      | 3%     | 4%    | 6%     | 4%     | 4%    | 2%     | 4%     | 4%     |
| Word   White est.   S5%   67%   61%   45%   59%   38%   57%   70%   NH Black   4%   3%   11%   4%   3%   11%   11%   11%   11%   11%   11%   11%   11%   11%   11%   11%   11%   11%   11%   11%   11%   11%   11%   11%   11%   11%   11%   11%   11%   11%   11%   11%   11%   11%   11%   11%   11%   11%   11%   11%   11%   11%   11%   11%   11%   11%   11%   11%   11%   11%   11%   11%   11%   11%   11%   11%   11%   11%   11%   11%   11%   11%   11%   11%   11%   11%   11%   11%   11%   11%   11%   11%   11%   11%   11%   11%   11%   11%   11%   11%   11%   11%   11%   11%   11%   11%   11%   11%   11%   11%   11%   11%   11%   11%   11%   11%   11%   11%   11%   11%   11%   11%   11%   11%   11%   11%   11%   11%   11%   11%   11%   11%   11%   11%   11%   11%   11%   11%   11%   11%   11%   11%   11%   11%   11%   11%   11%   11%   11%   11%   11%   11%   11%   11%   11%   11%   11%   11%   11%   11%   11%   11%   11%   11%   11%   11%   11%   11%   11%   11%   11%   11%   11%   11%   11%   11%   11%   11%   11%   11%   11%   11%   11%   11%   11%   11%   11%   11%   11%   11%   11%   11%   11%   11%   11%   11%   11%   11%   11%   11%   11%   11%   11%   11%   11%   11%   11%   11%   11%   11%   11%   11%   11%   11%   11%   11%   11%   11%   11%   11%   11%   11%   11%   11%   11%   11%   11%   11%   11%   11%   11%   11%   11%   11%   11%   11%   11%   11%   11%   11%   11%   11%   11%   11%   11%   11%   11%   11%   11%   11%   11%   11%   11%   11%   11%   11%   11%   11%   11%   11%   11%   11%   11%   11%   11%   11%   11%   11%   11%   11%   11%   11%   11%   11%   11%   11%   11%   11%   11%   11%   11%   11%   11%   11%   11%   11%   11%   11%   11%   11%   11%   11%   11%   11%   11%   11%   11%   11%   11%   11%   11%   11%   11%   11%   11%   11%   11%   11%   11%   11%   11%   11%   11%   11%   11%   11%   11%   11%   11%   11%   11%   11%   11%   11%   11%   11%   11%   11%   11%   11%   11%   11%   11%   11%   11%   11%   11%   11%   11%   11%   11%   11%   11%   11%   11%   11%   11%   11%   1   |                                | % Filipino-Surnamed                   |        |       |        |        |       |        |        | 2%     |
| Voter Turnout (Nov 2016)  Vote Turnout (Nov 2016)  Vote Turnout (Nov 2016)  Vote Turnout (Nov 2016)  Vote Turnout (Nov 201 |                                | -                                     |        |       |        |        |       |        |        | 57%    |
| Voter Turnout 2016)  Voter Turnout 2016  Voter Turnout 2016 |                                |                                       |        |       |        |        |       |        |        | 2%     |
| Voter Turnout (Nov 2016)  Voter Turnout 2016  Voter Turnout 44%  Voter 4016  Voter Turnout 44%  Voter 4017  Voter 4018  Voter Turnout 44%  Voter 4018  Voter 4 | \                              |                                       |        |       |        |        |       |        |        | 22,840 |
| Voter Turnout 2016   Nov 2016   Nov 30   Spanish-Surnamed 40   40   40   60   40   40   40   40                                                                                                                                                                                                                                                                                                                                                                                                                                                                                                                                                                                                                                                                                                                                                                                                                                                                                                                                                                                                                                                                                                                                                                                                                                                                                                                                                                                                                                                                                                                                                                                                                                                                                                                                                                                                                                                                                                                                                                                                                                |                                |                                       | - ,    | ,     |        |        |       |        |        | 37%    |
| Wasian-Surnamed   4%   4%   6%   4%   4%   3%   3%   3%   2%   2%   2%   2%   2                                                                                                                                                                                                                                                                                                                                                                                                                                                                                                                                                                                                                                                                                                                                                                                                                                                                                                                                                                                                                                                                                                                                                                                                                                                                                                                                                                                                                                                                                                                                                                                                                                                                                                                                                                                                                                                                                                                                                                                                                                                |                                |                                       |        |       |        |        |       |        |        | 34%    |
| We Filipino-Surnamed   2%   2%   2%   2%   2%   2%   2%   2                                                                                                                                                                                                                                                                                                                                                                                                                                                                                                                                                                                                                                                                                                                                                                                                                                                                                                                                                                                                                                                                                                                                                                                                                                                                                                                                                                                                                                                                                                                                                                                                                                                                                                                                                                                                                                                                                                                                                                                                                                                                    |                                |                                       |        |       |        |        |       |        |        | 4%     |
| Min   White est.   51%   65%   58%   41%   56%   32%   52%   3%   3%   1%   2%   3%   2%   3%   3%   1%   2%   3%   2%   3%   3%   1%   2%   3%   2%   3%   3%   1%   2%   3%   2%   3%   3%   2%   3%   2%   3%   2%   3%   2%   3%   2%   3%   2%   3%   2%   3%   2%   3%   2%   3%   2%   3%   2%   3%   2%   3%   28%   34%   29%   28%   31%   33%   28%   34%   29%   28%   31%   33%   28%   34%   29%   28%   31%   33%   28%   34%   29%   36%   36%   36%   55%   52%   55%   28%   55%   28%   55%   28%   55%   28%   55%   28%   55%   28%   55%   28%   28%   34%   29%   28%   28%   28%   28%   28%   28%   28%   28%   28%   28%   28%   28%   28%   28%   28%   28%   28%   28%   28%   28%   28%   28%   28%   28%   28%   28%   28%   28%   28%   28%   28%   28%   28%   28%   28%   28%   28%   28%   28%   28%   28%   28%   28%   28%   28%   28%   28%   28%   28%   28%   28%   28%   28%   28%   28%   28%   28%   28%   28%   28%   28%   28%   28%   28%   28%   28%   28%   28%   28%   28%   28%   28%   28%   28%   28%   28%   28%   28%   28%   28%   28%   28%   28%   28%   28%   28%   28%   28%   28%   28%   28%   28%   28%   28%   28%   28%   28%   28%   28%   28%   28%   28%   28%   28%   28%   28%   28%   28%   28%   28%   28%   28%   28%   28%   28%   28%   28%   28%   28%   28%   28%   28%   28%   28%   28%   28%   28%   28%   28%   28%   28%   28%   28%   28%   28%   28%   28%   28%   28%   28%   28%   28%   28%   28%   28%   28%   28%   28%   28%   28%   28%   28%   28%   28%   28%   28%   28%   28%   28%   28%   28%   28%   28%   28%   28%   28%   28%   28%   28%   28%   28%   28%   28%   28%   28%   28%   28%   28%   28%   28%   28%   28%   28%   28%   28%   28%   28%   28%   28%   28%   28%   28%   28%   28%   28%   28%   28%   28%   28%   28%   28%   28%   28%   28%   28%   28%   28%   28%   28%   28%   28%   28%   28%   28%   28%   28%   28%   28%   28%   28%   28%   28%   28%   28%   28%   28%   28%   28%   28%   28%   28%   28%   28%   28%   28%   28%   28%   28%   28%   28%   28%   28%   28%   28%   28%   28%     |                                |                                       |        |       |        |        |       |        |        |        |
| ACS Pop. Est. Total 8,153 9,603 9,561 9,294 9,183 9,007 8,714 0  age0-19 29% 28% 31% 33% 28% 34% 29% 29% age20-60 55% 52% 55% 16% 17% 25% 22% 33% 29% immigrants 28% 16% 17% 25% 22% 33% 29% 29% 16% 17% 25% 22% 33% 29% 29% 16% 17% 25% 22% 33% 29% 29% 16% 17% 25% 22% 33% 29% 29% 16% 17% 25% 22% 33% 29% 29% 16% 17% 25% 22% 33% 29% 29% 16% 17% 25% 22% 33% 29% 29% 16% 17% 25% 22% 33% 29% 16% 17% 25% 22% 33% 29% 16% 17% 25% 22% 33% 29% 16% 17% 25% 22% 33% 29% 18% 22% 44% 31% 55% 48% 22% 44% 31% 55% 48% 22% 44% 31% 55% 28% 16% 18% 22% 44% 31% 55% 28% 16% 18% 22% 44% 31% 55% 28% 18% 22% 44% 31% 55% 28% 18% 22% 44% 31% 55% 28% 18% 22% 44% 31% 55% 28% 18% 22% 44% 31% 55% 28% 18% 22% 44% 31% 55% 28% 18% 22% 44% 31% 55% 28% 18% 22% 44% 31% 55% 28% 18% 22% 44% 31% 55% 50% 52% 58% 57% 50% 52% 58% 57% 50% 52% 58% 57% 50% 52% 58% 57% 50% 52% 58% 57% 50% 52% 58% 57% 50% 52% 58% 57% 50% 52% 58% 57% 50% 52% 58% 57% 50% 52% 58% 57% 50% 52% 58% 57% 50% 52% 58% 57% 50% 52% 52% 58% 57% 50% 52% 52% 58% 57% 50% 52% 52% 58% 57% 50% 52% 52% 58% 57% 50% 52% 52% 58% 57% 50% 52% 52% 58% 57% 50% 52% 52% 58% 57% 50% 52% 52% 58% 57% 50% 52% 52% 58% 57% 50% 52% 52% 58% 57% 50% 52% 52% 58% 57% 50% 52% 52% 58% 57% 50% 52% 52% 58% 57% 50% 52% 52% 58% 57% 50% 52% 52% 52% 58% 57% 50% 52% 52% 52% 52% 52% 52% 52% 52% 52% 52                                                                                                                                                                                                                                                                                                                                                                                                                                                                                                                                                                                                                                                                                                                                                                        |                                |                                       |        |       |        |        |       |        |        | 2%     |
| ACS Pop. Est.                                                                                                                                                                                                                                                                                                                                                                                                                                                                                                                                                                                                                                                                                                                                                                                                                                                                                                                                                                                                                                                                                                                                                                                                                                                                                                                                                                                                                                                                                                                                                                                                                                                                                                                                                                                                                                                                                                                                                                                                                                                                                                                  |                                |                                       |        |       |        |        |       |        |        | 53%    |
| Age         age0-19<br>age20-60         29%<br>55%         28%<br>53%         31%<br>54%         33%<br>52%         28%<br>53%         34%<br>52%         29%<br>55%           Immigration         17%         21%         16%         13%         18%         14%         15%           Immigration         immigrants         28%         16%         17%         25%         22%         33%         29%           Language spoken at home         english         53%         74%         70%         39%         36%         30%         25%           Language Fluency         english         53%         74%         70%         49%         61%         37%         49%           Language Fluency         spanish         39%         18%         22%         44%         31%         59%         48%           Education (among those age 25+)         pseaks Eng. "Less than Very Well"         23%         9%         9%         19%         16%         29%         28%           Education (among those age 25+)         pseaks Eng. "Less than Very Well"         23%         9%         52%         58%         57%         50%         52%           Education (among those age 25+)         pseath Eng. Tales         14%         24%         25% <t< td=""><td>1.00 P F</td><td></td><td></td><td></td><td></td><td></td><td></td><td></td><td></td><td>3%</td></t<>                                                                                                                                                                                                                                                                                                                                                                                                                                                                                                                                                                                                                                                                                                                                       | 1.00 P F                       |                                       |        |       |        |        |       |        |        | 3%     |
| Age         age20-60         55%         52%         53%         54%         53%         52%         55%           age60plus         17%         21%         16%         13%         18%         14%         15%           Immigration         immigrants         28%         16%         17%         25%         22%         33%         29%           naturalized         39%         51%         57%         39%         36%         30%         25%           english         53%         74%         70%         49%         61%         37%         49%           Eanglish         39%         18%         22%         44%         31%         59%         48%           Eanglish         39%         18%         22%         44%         31%         59%         48%           Spanish         39%         18%         22%         44%         31%         59%         48%           Language Fluency         Speaks Eng. "Less than Very Well"         23%         9%         9%         19%         16%         29%         28%           Education (among those age 25+)         58         50% <td>ACS Pop. Est.</td> <td></td> <td>-,</td> <td>,</td> <td>,</td> <td>,</td> <td>,</td> <td>,</td> <td>,</td> <td>63,514</td>                                                                                                                                                                                                                                                                                                                                                                                                                                                                                                                                                                                                                                                                                                                                                                                                                                                                                       | ACS Pop. Est.                  |                                       | -,     | ,     | ,      | ,      | ,     | ,      | ,      | 63,514 |
| Tanguage spoken at home   Spanish   Speaks Eng. "Less than Very Well"   Speaks Eng. "Less age 25+)   Speak Eng. "Less than Very Well"   Speak Eng. "Less income 25-50k   14%   14%   15%   15%   15%   15%   14%   15%   15%   15%   15%   15%   15%   15%   15%   15%   15%   15%   15%   15%   15%   15%   15%   15%   15%   15%   15%   15%   15%   15%   15%   15%   10%   16%   13%   14%   14%   14%   14%   14%   14%   14%   14%   14%   14%   14%   14%   14%   14%   14%   14%   14%   14%   14%   14%   14%   14%   14%   14%   14%   14%   14%   14%   14%   14%   14%   14%   14%   14%   14%   14%   14%   14%   14%   14%   14%   14%   14%   14%   14%   14%   14%   14%   14%   14%   14%   14%   14%   14%   14%   14%   14%   14%   14%   14%   14%   14%   14%   14%   14%   14%   14%   14%   14%   14%   14%   14%   14%   14%   14%   14%   14%   14%   14%   14%   14%   14%   14%   14%   14%   14%   14%   14%   14%   14%   14%   14%   14%   14%   14%   14%   14%   14%   14%   14%   14%   14%   14%   14%   14%   14%   14%   14%   14%   14%   14%   14%   14%   14%   14%   14%   14%   14%   14%   14%   14%   14%   14%   14%   14%   14%   14%   14%   14%   14%   14%   14%   14%   14%   14%   14%   14%   14%   14%   14%   14%   14%   14%   14%   14%   14%   14%   14%   14%   14%   14%   14%   14%   14%   14%   14%   14%   14%   14%   14%   14%   14%   14%   14%   14%   14%   14%   14%   14%   14%   14%   14%   14%   14%   14%   14%   14%   14%   14%   14%   14%   14%   14%   14%   14%   14%   14%   14%   14%   14%   14%   14%   14%   14%   14%   14%   14%   14%   14%   14%   14%   14%   14%   14%   14%   14%   14%   14%   14%   14%   14%   14%   14%   14%   14%   14%   14%   14%   14%   14%   14%   14%   14%   14%   14%   14%   14%   14%   14%   14%   14%   14%   14%   14%   14%   14%   14%   14%   14%   14%   14%   14%   14%   14%   14%   14%   14%   14%   14%   14%   14%   14%   14%   14%   14%   14%   14%   14%   14%   14%   14%   14%   14%   14%   14%   14%   14%   14%   14%   14%   14%   14%   14%   14%   14%   14%   14%   14%   | Age                            | 0                                     |        |       |        |        |       |        |        | 30%    |
| Immigration                                                                                                                                                                                                                                                                                                                                                                                                                                                                                                                                                                                                                                                                                                                                                                                                                                                                                                                                                                                                                                                                                                                                                                                                                                                                                                                                                                                                                                                                                                                                                                                                                                                                                                                                                                                                                                                                                                                                                                                                                                                                                                                    |                                | 0                                     |        |       |        |        |       |        |        | 53%    |
| Immigration                                                                                                                                                                                                                                                                                                                                                                                                                                                                                                                                                                                                                                                                                                                                                                                                                                                                                                                                                                                                                                                                                                                                                                                                                                                                                                                                                                                                                                                                                                                                                                                                                                                                                                                                                                                                                                                                                                                                                                                                                                                                                                                    |                                | age60plus                             | 17%    |       |        |        |       | 14%    |        | 16%    |
| Language spoken at home   english   53%   74%   70%   49%   61%   37%   49%   49%   49%   49%   49%   49%   49%   49%   49%   49%   49%   49%   49%   49%   49%   49%   49%   49%   44%   49%   44%   44%   41%   41%   41%   41%   41%   41%   41%   41%   41%   41%   41%   41%   41%   41%   41%   41%   41%   41%   41%   41%   41%   41%   41%   41%   41%   41%   41%   41%   41%   41%   41%   41%   41%   41%   41%   41%   41%   41%   41%   41%   41%   41%   41%   41%   41%   41%   41%   41%   41%   41%   41%   41%   41%   41%   41%   41%   41%   41%   41%   41%   41%   41%   41%   41%   41%   41%   41%   41%   41%   41%   41%   41%   41%   41%   41%   41%   41%   41%   41%   41%   41%   41%   41%   41%   41%   41%   41%   41%   41%   41%   41%   41%   41%   41%   41%   41%   41%   41%   41%   41%   41%   41%   41%   41%   41%   41%   41%   41%   41%   41%   41%   41%   41%   41%   41%   41%   41%   41%   41%   41%   41%   41%   41%   41%   41%   41%   41%   41%   41%   41%   41%   41%   41%   41%   41%   41%   41%   41%   41%   41%   41%   41%   41%   41%   41%   41%   41%   41%   41%   41%   41%   41%   41%   41%   41%   41%   41%   41%   41%   41%   41%   41%   41%   41%   41%   41%   41%   41%   41%   41%   41%   41%   41%   41%   41%   41%   41%   41%   41%   41%   41%   41%   41%   41%   41%   41%   41%   41%   41%   41%   41%   41%   41%   41%   41%   41%   41%   41%   41%   41%   41%   41%   41%   41%   41%   41%   41%   41%   41%   41%   41%   41%   41%   41%   41%   41%   41%   41%   41%   41%   41%   41%   41%   41%   41%   41%   41%   41%   41%   41%   41%   41%   41%   41%   41%   41%   41%   41%   41%   41%   41%   41%   41%   41%   41%   41%   41%   41%   41%   41%   41%   41%   41%   41%   41%   41%   41%   41%   41%   41%   41%   41%   41%   41%   41%   41%   41%   41%   41%   41%   41%   41%   41%   41%   41%   41%   41%   41%   41%   41%   41%   41%   41%   41%   41%   41%   41%   41%   41%   41%   41%   41%   41%   41%   41%   41%   41%   41%   41%   41%   41%   41%   41%   41%   41%   41%   41%    | Immigration                    | immigrants                            | 28%    | 16%   | 17%    | 25%    | 22%   | 33%    | 29%    | 24%    |
| Language spoken at home   Spanish   39%   18%   22%   44%   31%   59%   48%   asian-lang   6%   4%   5%   4%   5%   2%   11%   other lang   2%   4%   4%   3%   3%   1%   2%   2%   1%   other lang   2%   4%   4%   4%   3%   3%   1%   2%   2%   28%   Eng. "Less than Very Well"   23%   9%   9%   19%   16%   29%   28%   28%   23%   36%   36%   17%   29%   28%   28%   23%   24%   25%   34%   34%   34%   34%   34%   34%   34%   34%   34%   34%   34%   34%   34%   34%   34%   34%   34%   34%   34%   34%   34%   34%   34%   34%   34%   34%   34%   34%   34%   34%   34%   34%   34%   34%   34%   34%   34%   34%   34%   34%   34%   34%   34%   34%   34%   34%   34%   34%   34%   34%   34%   34%   34%   34%   34%   34%   34%   34%   34%   34%   34%   34%   34%   34%   34%   34%   34%   34%   34%   34%   34%   34%   34%   34%   34%   34%   34%   34%   34%   34%   34%   34%   34%   34%   34%   34%   34%   34%   34%   34%   34%   34%   34%   34%   34%   34%   34%   34%   34%   34%   34%   34%   34%   34%   34%   34%   34%   34%   34%   34%   34%   34%   34%   34%   34%   34%   34%   34%   34%   34%   34%   34%   34%   34%   34%   34%   34%   34%   34%   34%   34%   34%   34%   34%   34%   34%   34%   34%   34%   34%   34%   34%   34%   34%   34%   34%   34%   34%   34%   34%   34%   34%   34%   34%   34%   34%   34%   34%   34%   34%   34%   34%   34%   34%   34%   34%   34%   34%   34%   34%   34%   34%   34%   34%   34%   34%   34%   34%   34%   34%   34%   34%   34%   34%   34%   34%   34%   34%   34%   34%   34%   34%   34%   34%   34%   34%   34%   34%   34%   34%   34%   34%   34%   34%   34%   34%   34%   34%   34%   34%   34%   34%   34%   34%   34%   34%   34%   34%   34%   34%   34%   34%   34%   34%   34%   34%   34%   34%   34%   34%   34%   34%   34%   34%   34%   34%   34%   34%   34%   34%   34%   34%   34%   34%   34%   34%   34%   34%   34%   34%   34%   34%   34%   34%   34%   34%   34%   34%   34%   34%   34%   34%   34%   34%   34%   34%   34%   34%   34%   34%   34%   34%   34%   34%   34%   34%   34%    |                                | naturalized                           | 39%    | 51%   | 57%    | 39%    | 36%   | 30%    | 25%    | 38%    |
| Asian-lang   6%   4%   5%   4%   5%   2%   1%     Other lang   2%   4%   4%   3%   3%   3%   1%   2%     Language Fluency   Speaks Eng. "Less than Very Well"   23%   9%   9%   19%   16%   29%   28%     Education (among those age 25+)   International members   Speaks Eng. "Less than Very Well"   23%   55%   50%   52%   58%   57%   50%   52%     Education (among those age 25+)   International members   Internat   | Language spoken at home        | english                               | 53%    | 74%   | 70%    | 49%    | 61%   | 37%    | 49%    | 57%    |
| Other lang   2%   4%   4%   3%   3%   1%   2%                                                                                                                                                                                                                                                                                                                                                                                                                                                                                                                                                                                                                                                                                                                                                                                                                                                                                                                                                                                                                                                                                                                                                                                                                                                                                                                                                                                                                                                                                                                                                                                                                                                                                                                                                                                                                                                                                                                                                                                                                                                                                  |                                | spanish                               | 39%    | 18%   | 22%    | 44%    | 31%   | 59%    | 48%    | 37%    |
| Language Fluency                                                                                                                                                                                                                                                                                                                                                                                                                                                                                                                                                                                                                                                                                                                                                                                                                                                                                                                                                                                                                                                                                                                                                                                                                                                                                                                                                                                                                                                                                                                                                                                                                                                                                                                                                                                                                                                                                                                                                                                                                                                                                                               |                                | asian-lang                            | 6%     | 4%    | 5%     | 4%     | 5%    | 2%     | 1%     | 4%     |
| Language Fluency                                                                                                                                                                                                                                                                                                                                                                                                                                                                                                                                                                                                                                                                                                                                                                                                                                                                                                                                                                                                                                                                                                                                                                                                                                                                                                                                                                                                                                                                                                                                                                                                                                                                                                                                                                                                                                                                                                                                                                                                                                                                                                               |                                | other lang                            | 2%     | 4%    | 4%     | 3%     | 3%    | 1%     | 2%     | 3%     |
| Beducation (among those age 25+)                                                                                                                                                                                                                                                                                                                                                                                                                                                                                                                                                                                                                                                                                                                                                                                                                                                                                                                                                                                                                                                                                                                                                                                                                                                                                                                                                                                                                                                                                                                                                                                                                                                                                                                                                                                                                                                                                                                                                                                                                                                                                               | Language Fluency               | Speaks Eng. "Less                     |        | 9%    |        |        | 16%   |        |        | 19%    |
| Beducation (among those age 25+)   bachelor   14%   24%   25%   14%   17%   9%   12%                                                                                                                                                                                                                                                                                                                                                                                                                                                                                                                                                                                                                                                                                                                                                                                                                                                                                                                                                                                                                                                                                                                                                                                                                                                                                                                                                                                                                                                                                                                                                                                                                                                                                                                                                                                                                                                                                                                                                                                                                                           | \ 0                            |                                       | 550/0  | 50%   | 52%    | 58%    | 57%   | 50%    | 52%    | 53%    |
| Graduatedegree   7%   14%   14%   6%   9%   4%   7%                                                                                                                                                                                                                                                                                                                                                                                                                                                                                                                                                                                                                                                                                                                                                                                                                                                                                                                                                                                                                                                                                                                                                                                                                                                                                                                                                                                                                                                                                                                                                                                                                                                                                                                                                                                                                                                                                                                                                                                                                                                                            |                                |                                       |        |       |        |        |       |        |        |        |
| Child in Household         child-under18         35%         35%         37%         43%         33%         41%         36%           Pct of Pop. Age 16+         employed         64%         64%         67%         67%         64%         62%         67%           Household Income         income 0-25k         12%         5%         9%         15%         15%         21%         16%           income 25-50k         15%         10%         11%         20%         16%         24%         22%           income 50-75k         19%         12%         9%         14%         13%         18%         14%           income 75-200k         41%         50%         51%         44%         47%         32%         37%           income 200k-plus         13%         23%         19%         7%         10%         5%         10%           single family         85%         97%         88%         67%         68%         66%         68%           multi-family         15%         3%         12%         33%         32%         34%         32%           rented         38%         21%         27%         48%         44%         59%         47                                                                                                                                                                                                                                                                                                                                                                                                                                                                                                                                                                                                                                                                                                                                                                                                                                                                                                                                                   |                                |                                       |        |       |        |        |       |        |        | 17%    |
| Pct of Pop. Age 16+         employed         64%         64%         67%         67%         64%         62%         67%           Household Income         income 0-25k         12%         5%         9%         15%         15%         21%         16%           income 25-50k         15%         10%         11%         20%         16%         24%         22%           income 50-75k         19%         12%         9%         14%         13%         18%         14%           income 75-200k         41%         50%         51%         44%         47%         32%         37%           income 200k-plus         13%         23%         19%         7%         10%         5%         10%           single family         85%         97%         88%         67%         68%         66%         68%           multi-family         15%         3%         12%         33%         32%         34%         32%           rented         38%         21%         27%         48%         44%         59%         47%           owned         62%         79%         73%         52%         56%         41%         53%                                                                                                                                                                                                                                                                                                                                                                                                                                                                                                                                                                                                                                                                                                                                                                                                                                                                                                                                                                                     | C1.11. II 1.11                 |                                       |        |       |        |        |       |        |        | 9%     |
| Household Income    income 0-25k   12%   5%   9%   15%   15%   21%   16%     income 25-50k   15%   10%   11%   20%   16%   24%   22%     income 50-75k   19%   12%   9%   14%   13%   18%   14%     income 75-200k   41%   50%   51%   44%   47%   32%   37%     income 200k-plus   13%   23%   19%   7%   10%   5%   10%     single family   85%   97%   88%   67%   68%   66%   68%     multi-family   15%   3%   12%   33%   32%   34%   32%     rented   38%   21%   27%   48%   44%   59%   47%     owned   62%   79%   73%   52%   56%   41%   53%                                                                                                                                                                                                                                                                                                                                                                                                                                                                                                                                                                                                                                                                                                                                                                                                                                                                                                                                                                                                                                                                                                                                                                                                                                                                                                                                                                                                                                                                                                                                                                       |                                |                                       |        |       |        |        |       |        |        | 37%    |
| Household Income    income 25-50k   15%   10%   11%   20%   16%   24%   22%     income 50-75k   19%   12%   9%   14%   13%   18%   14%     income 75-200k   41%   50%   51%   44%   47%   32%   37%     income 200k-plus   13%   23%   19%   7%   10%   5%   10%     single family   85%   97%   88%   67%   68%   66%   68%     multi-family   15%   3%   12%   33%   32%   34%   32%     rented   38%   21%   27%   48%   44%   59%   47%     owned   62%   79%   73%   52%   56%   41%   53%                                                                                                                                                                                                                                                                                                                                                                                                                                                                                                                                                                                                                                                                                                                                                                                                                                                                                                                                                                                                                                                                                                                                                                                                                                                                                                                                                                                                                                                                                                                                                                                                                                | Pct of Pop. Age 16+            |                                       |        |       |        |        |       |        |        | 65%    |
| Household Income income 50-75k                                                                                                                                                                                                                                                                                                                                                                                                                                                                                                                                                                                                                                                                                                                                                                                                                                                                                                                                                                                                                                                                                                                                                                                                                                                                                                                                                                                                                                                                                                                                                                                                                                                                                                                                                                                                                                                                                                                                                                                                                                                                                                 |                                |                                       |        |       | 9%     | 15%    |       |        |        | 13%    |
| income 75-200k   41%   50%   51%   44%   47%   32%   37%     income 200k-plus   13%   23%   19%   7%   10%   5%   10%     single family   85%   97%   88%   67%   68%   66%   68%     multi-family   15%   3%   12%   33%   32%   34%   32%     rented   38%   21%   27%   48%   44%   59%   47%     owned   62%   79%   73%   52%   56%   41%   53%                                                                                                                                                                                                                                                                                                                                                                                                                                                                                                                                                                                                                                                                                                                                                                                                                                                                                                                                                                                                                                                                                                                                                                                                                                                                                                                                                                                                                                                                                                                                                                                                                                                                                                                                                                           |                                |                                       |        |       |        |        |       |        |        | 16%    |
| Income 200k-plus   13%   23%   19%   7%   10%   5%   10%       single family   85%   97%   88%   67%   68%   66%   68%     multi-family   15%   3%   12%   33%   32%   34%   32%     rented   38%   21%   27%   48%   44%   59%   47%     owned   62%   79%   73%   52%   56%   41%   53%                                                                                                                                                                                                                                                                                                                                                                                                                                                                                                                                                                                                                                                                                                                                                                                                                                                                                                                                                                                                                                                                                                                                                                                                                                                                                                                                                                                                                                                                                                                                                                                                                                                                                                                                                                                                                                      | Household Income               | income 50-75k                         | 19%    | 12%   | 9%     | 14%    | 13%   | 18%    | 14%    | 14%    |
| Housing Stats   single family   85%   97%   88%   67%   68%   66%   68%   multi-family   15%   3%   12%   33%   32%   34%   32%   rented   38%   21%   27%   48%   44%   59%   47%   owned   62%   79%   73%   52%   56%   41%   53%                                                                                                                                                                                                                                                                                                                                                                                                                                                                                                                                                                                                                                                                                                                                                                                                                                                                                                                                                                                                                                                                                                                                                                                                                                                                                                                                                                                                                                                                                                                                                                                                                                                                                                                                                                                                                                                                                           |                                | income 75-200k                        | 41%    | 50%   | 51%    | 44%    | 47%   | 32%    | 37%    | 44%    |
| Housing Stats   single family   85%   97%   88%   67%   68%   66%   68%   multi-family   15%   3%   12%   33%   32%   34%   32%   rented   38%   21%   27%   48%   44%   59%   47%   owned   62%   79%   73%   52%   56%   41%   53%                                                                                                                                                                                                                                                                                                                                                                                                                                                                                                                                                                                                                                                                                                                                                                                                                                                                                                                                                                                                                                                                                                                                                                                                                                                                                                                                                                                                                                                                                                                                                                                                                                                                                                                                                                                                                                                                                           |                                | income 200k-plus                      | 13%    | 23%   | 19%    | 7%     | 10%   | 5%     | 10%    | 13%    |
| Housing Stats multi-family 15% 3% 12% 33% 32% 34% 32% rented 38% 21% 27% 48% 44% 59% 47% owned 62% 79% 73% 52% 56% 41% 53%                                                                                                                                                                                                                                                                                                                                                                                                                                                                                                                                                                                                                                                                                                                                                                                                                                                                                                                                                                                                                                                                                                                                                                                                                                                                                                                                                                                                                                                                                                                                                                                                                                                                                                                                                                                                                                                                                                                                                                                                     | Housing Stats                  |                                       |        |       |        |        |       |        |        | 77%    |
| rented 38% 21% 27% 48% 44% 59% 47% owned 62% 79% 73% 52% 56% 41% 53%                                                                                                                                                                                                                                                                                                                                                                                                                                                                                                                                                                                                                                                                                                                                                                                                                                                                                                                                                                                                                                                                                                                                                                                                                                                                                                                                                                                                                                                                                                                                                                                                                                                                                                                                                                                                                                                                                                                                                                                                                                                           |                                | 0 ,                                   |        |       |        |        |       |        |        | 23%    |
| owned 62% 79% 73% 52% 56% 41% 53%                                                                                                                                                                                                                                                                                                                                                                                                                                                                                                                                                                                                                                                                                                                                                                                                                                                                                                                                                                                                                                                                                                                                                                                                                                                                                                                                                                                                                                                                                                                                                                                                                                                                                                                                                                                                                                                                                                                                                                                                                                                                                              |                                |                                       |        |       |        |        |       |        |        | 40%    |
|                                                                                                                                                                                                                                                                                                                                                                                                                                                                                                                                                                                                                                                                                                                                                                                                                                                                                                                                                                                                                                                                                                                                                                                                                                                                                                                                                                                                                                                                                                                                                                                                                                                                                                                                                                                                                                                                                                                                                                                                                                                                                                                                |                                |                                       |        |       |        |        |       |        |        | 60%    |
|                                                                                                                                                                                                                                                                                                                                                                                                                                                                                                                                                                                                                                                                                                                                                                                                                                                                                                                                                                                                                                                                                                                                                                                                                                                                                                                                                                                                                                                                                                                                                                                                                                                                                                                                                                                                                                                                                                                                                                                                                                                                                                                                | Fotal manufation data C at 204 |                                       | 02/0   | 17/0  | 13/0   | J4/0   | 20/0  | T1/0   | JJ /0  | 0070   |
| Total population data from the 2010 Decennial Census.  Surname-based Voter Registration and Turnout data from the California Statewide Database.                                                                                                                                                                                                                                                                                                                                                                                                                                                                                                                                                                                                                                                                                                                                                                                                                                                                                                                                                                                                                                                                                                                                                                                                                                                                                                                                                                                                                                                                                                                                                                                                                                                                                                                                                                                                                                                                                                                                                                               | • •                            |                                       |        | L     |        |        |       |        |        |        |