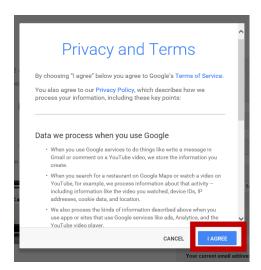

 Scroll down in the Privacy and Terms window until the I Agree is available to click.

• Click on the Continue to Gmail button.

Here you will see any email sent to you using this email address.

To gain access to your email at a later time: