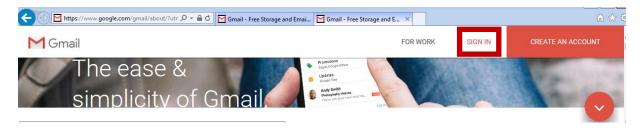

- Go back to gmail.com
- Click on the SIGN IN option

• Enter your email name and password to return to your email's inbox.

One account. All of Google.

Sign in to continue to Gmail