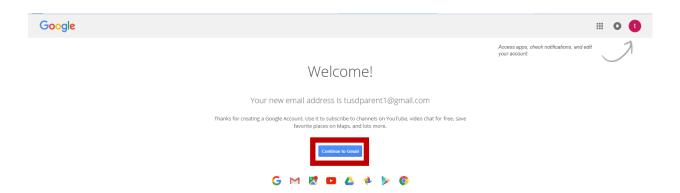

 Scroll down in the Privacy and Terms window until the I Agree is available to click.

• Click on the Continue to Gmail button.

Here you will see any email sent to you using this email address.

To gain access to your email at a later time: