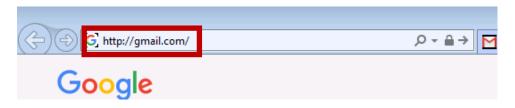

## Creating an Email Account - Using Google's Gmail

In your internet browser go to gmail.com

• Click on Create an Account