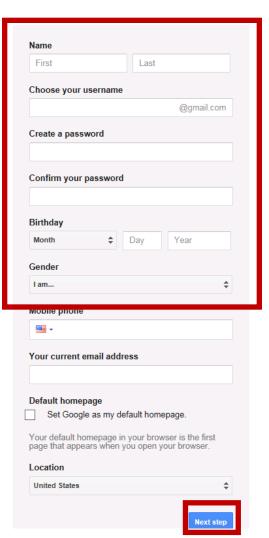

## Create your Google Account

- Enter your first and last name
- Enter your user name (email name)
- Enter and confirm a password (write it down)
- Put in your date of birth and gender
- Press the Next Step button