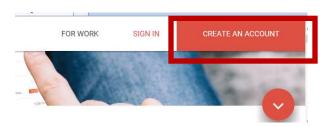

## Creating an Email Account - Using Google's Gmail

In your internet browser go to gmail.com

• Click on Create an Account