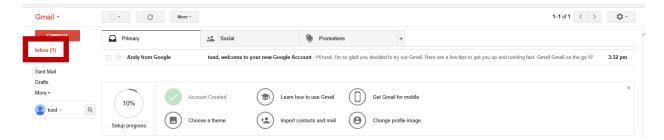

 Scroll down in the Privacy and Terms window until the I Agree is available to click.

• Click on the Continue to Gmail button.

Here you will see any email sent to you using this email address.

To gain access to your email at a later time: