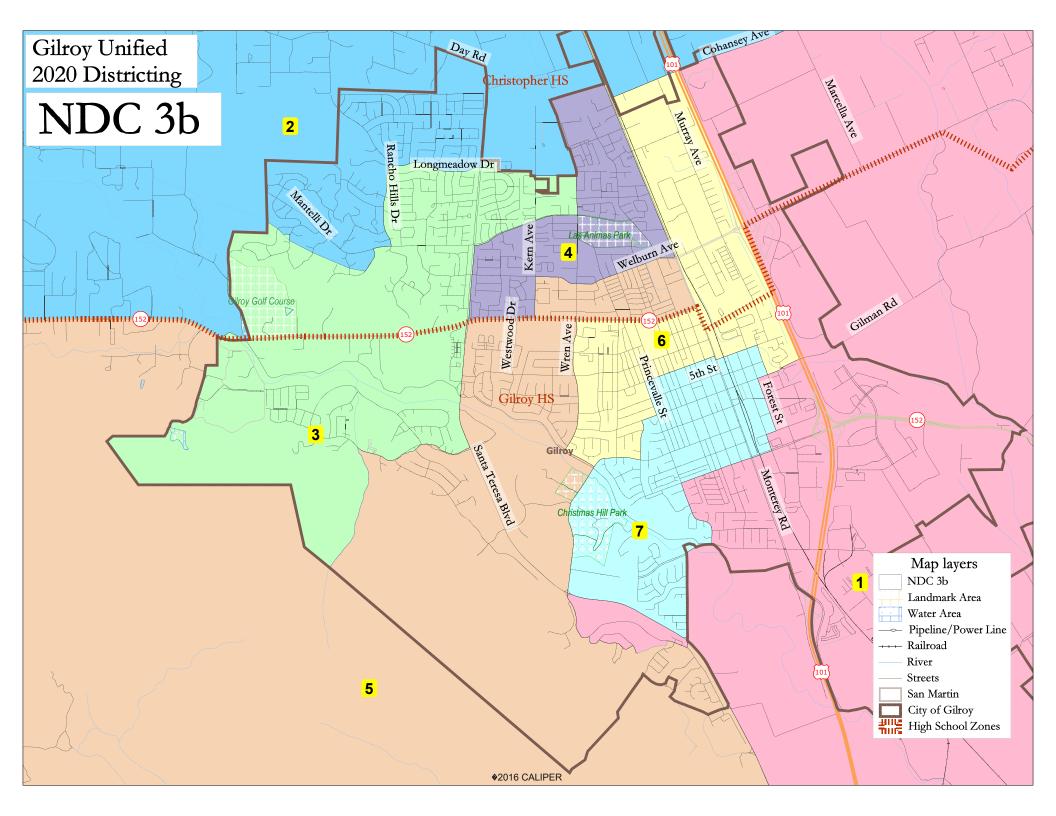

| Total Pop   8,155   8,477   8,296   8,065   8,282   8,402   8,202   57                                                                                                                                                                                                                                                                                                                                                                                                                                                                                                                                                                                                                                                                                                                                                                                                                                                                                                                                                                                                                                                                                                                                                                                                                                                                                                                                                                                                                                                                                                                                                                                                                                                                                                                                                                                                                                                                                                                                                                                                                                                         |                         | Gilroy              | USD     | - NDC | 3b M  | ар    |       |       |       |        |
|--------------------------------------------------------------------------------------------------------------------------------------------------------------------------------------------------------------------------------------------------------------------------------------------------------------------------------------------------------------------------------------------------------------------------------------------------------------------------------------------------------------------------------------------------------------------------------------------------------------------------------------------------------------------------------------------------------------------------------------------------------------------------------------------------------------------------------------------------------------------------------------------------------------------------------------------------------------------------------------------------------------------------------------------------------------------------------------------------------------------------------------------------------------------------------------------------------------------------------------------------------------------------------------------------------------------------------------------------------------------------------------------------------------------------------------------------------------------------------------------------------------------------------------------------------------------------------------------------------------------------------------------------------------------------------------------------------------------------------------------------------------------------------------------------------------------------------------------------------------------------------------------------------------------------------------------------------------------------------------------------------------------------------------------------------------------------------------------------------------------------------|-------------------------|---------------------|---------|-------|-------|-------|-------|-------|-------|--------|
| Deviation from ideal                                                                                                                                                                                                                                                                                                                                                                                                                                                                                                                                                                                                                                                                                                                                                                                                                                                                                                                                                                                                                                                                                                                                                                                                                                                                                                                                                                                                                                                                                                                                                                                                                                                                                                                                                                                                                                                                                                                                                                                                                                                                                                           | District                |                     | 1       | 2     | 3     | 4     | 5     | 6     | 7     | Total  |
| Deviation from ideal                                                                                                                                                                                                                                                                                                                                                                                                                                                                                                                                                                                                                                                                                                                                                                                                                                                                                                                                                                                                                                                                                                                                                                                                                                                                                                                                                                                                                                                                                                                                                                                                                                                                                                                                                                                                                                                                                                                                                                                                                                                                                                           |                         | Total Pop           | 8,155   | 8,477 | 8,296 | 8,065 | 8,282 | 8,402 | 8,202 | 57,879 |
| **Point   **Po   |                         | 1                   | _ ′     | ,     | _     | -     | ,     |       | ,     | 412    |
| Total Pop  **N Hi White **Signal **Sign |                         |                     |         |       |       |       |       |       |       | 4.98%  |
| Total Pop  **NH White**  **NH Black**  **NH Black**  **NH Shack**  **NH White**  **NH White**  **NH White**  **NH White**  **NH White**  **NH Shack**  **NH White**  **NH Shack**  **NH Shack**  **NH Shack**  **NH Shack**  **NH Shack**  **NH Shack**  **NH White**  **NH Shack**  **NH  | Total Pop               |                     |         |       |       |       |       |       |       | 56%    |
| Voter Registration (Nov 2018)                                                                                                                                                                                                                                                                                                                                                                                                                                                                                                                                                                                                                                                                                                                                                                                                                                                                                                                                                                                                                                                                                                                                                                                                                                                                                                                                                                                                                                                                                                                                                                                                                                                                                                                                                                                                                                                                                                                                                                                                                                                                                                  |                         |                     |         |       |       |       |       |       |       | 34%    |
| Voter Registration (Nov 2018)   2018   30                                                                                                                                                                                                                                                                                                                                                                                                                                                                                                                                                                                                                                                                                                                                                                                                                                                                                                                                                                                                                                                                                                                                                                                                                                                                                                                                                                                                                                                                                                                                                                                                                                                                                                                                                                                                                                                                                                                                                                                                                                                                                      |                         |                     |         |       |       |       |       |       |       | 2%     |
| Citizen Voting Age Pop                                                                                                                                                                                                                                                                                                                                                                                                                                                                                                                                                                                                                                                                                                                                                                                                                                                                                                                                                                                                                                                                                                                                                                                                                                                                                                                                                                                                                                                                                                                                                                                                                                                                                                                                                                                                                                                                                                                                                                                                                                                                                                         |                         |                     |         |       |       |       |       |       |       | 7%     |
| Section   Citizen   Voting Age   Pop                                                                                                                                                                                                                                                                                                                                                                                                                                                                                                                                                                                                                                                                                                                                                                                                                                                                                                                                                                                                                                                                                                                                                                                                                                                                                                                                                                                                                                                                                                                                                                                                                                                                                                                                                                                                                                                                                                                                                                                                                                                                                           | Citizen Voting Age Pop  |                     |         |       |       |       |       |       |       | 37,210 |
| Citizen Voting Age Pop                                                                                                                                                                                                                                                                                                                                                                                                                                                                                                                                                                                                                                                                                                                                                                                                                                                                                                                                                                                                                                                                                                                                                                                                                                                                                                                                                                                                                                                                                                                                                                                                                                                                                                                                                                                                                                                                                                                                                                                                                                                                                                         |                         |                     | ,       |       |       | -     |       | ,     |       |        |
| Will Black   3%   3%   3%   3%   3%   3%   3%   3                                                                                                                                                                                                                                                                                                                                                                                                                                                                                                                                                                                                                                                                                                                                                                                                                                                                                                                                                                                                                                                                                                                                                                                                                                                                                                                                                                                                                                                                                                                                                                                                                                                                                                                                                                                                                                                                                                                                                                                                                                                                              |                         | *                   |         |       |       |       |       |       |       | 45%    |
| Voter Registration (Nov 2018)                                                                                                                                                                                                                                                                                                                                                                                                                                                                                                                                                                                                                                                                                                                                                                                                                                                                                                                                                                                                                                                                                                                                                                                                                                                                                                                                                                                                                                                                                                                                                                                                                                                                                                                                                                                                                                                                                                                                                                                                                                                                                                  |                         |                     |         |       |       |       |       |       |       | 44%    |
| Voter Registration (Nov 2018)                                                                                                                                                                                                                                                                                                                                                                                                                                                                                                                                                                                                                                                                                                                                                                                                                                                                                                                                                                                                                                                                                                                                                                                                                                                                                                                                                                                                                                                                                                                                                                                                                                                                                                                                                                                                                                                                                                                                                                                                                                                                                                  |                         |                     |         |       |       |       |       |       |       | 2%     |
| Voter Registration (Nov 2018)  **Spanish-Surnamed**  **Spanish-Sur |                         |                     |         |       |       |       |       |       |       | 7%     |
| Voter Registration (Nov 2018)                                                                                                                                                                                                                                                                                                                                                                                                                                                                                                                                                                                                                                                                                                                                                                                                                                                                                                                                                                                                                                                                                                                                                                                                                                                                                                                                                                                                                                                                                                                                                                                                                                                                                                                                                                                                                                                                                                                                                                                                                                                                                                  |                         |                     |         | ,     | ,     | ,     |       | ,     | ,     | 29,239 |
| Voter Turnout (Nov 2018)                                                                                                                                                                                                                                                                                                                                                                                                                                                                                                                                                                                                                                                                                                                                                                                                                                                                                                                                                                                                                                                                                                                                                                                                                                                                                                                                                                                                                                                                                                                                                                                                                                                                                                                                                                                                                                                                                                                                                                                                                                                                                                       |                         | % Latino est.       |         |       |       |       |       |       |       | 40%    |
| Voter Turnout (Nov 2018)                                                                                                                                                                                                                                                                                                                                                                                                                                                                                                                                                                                                                                                                                                                                                                                                                                                                                                                                                                                                                                                                                                                                                                                                                                                                                                                                                                                                                                                                                                                                                                                                                                                                                                                                                                                                                                                                                                                                                                                                                                                                                                       |                         | % Spanish-Surnamed  | 40%     | 25%   | 28%   | 48%   | 35%   | 48%   | 39%   | 36%    |
| We Fulpino-Surnamed                                                                                                                                                                                                                                                                                                                                                                                                                                                                                                                                                                                                                                                                                                                                                                                                                                                                                                                                                                                                                                                                                                                                                                                                                                                                                                                                                                                                                                                                                                                                                                                                                                                                                                                                                                                                                                                                                                                                                                                                                                                                                                            |                         | % Asian-Surnamed    | 4%      | 6%    | 7%    | 5%    | 4%    | 2%    | 4%    | 5%     |
| Voter Turnout (Nov 2018)                                                                                                                                                                                                                                                                                                                                                                                                                                                                                                                                                                                                                                                                                                                                                                                                                                                                                                                                                                                                                                                                                                                                                                                                                                                                                                                                                                                                                                                                                                                                                                                                                                                                                                                                                                                                                                                                                                                                                                                                                                                                                                       |                         | % Filipino-Surnamed | 2%      | 2%    | 2%    | 2%    | 2%    | 2%    | 2%    | 2%     |
| Voter Turnout                                                                                                                                                                                                                                                                                                                                                                                                                                                                                                                                                                                                                                                                                                                                                                                                                                                                                                                                                                                                                                                                                                                                                                                                                                                                                                                                                                                                                                                                                                                                                                                                                                                                                                                                                                                                                                                                                                                                                                                                                                                                                                                  |                         | % NH White est.     | 46%     | 63%   | 59%   | 35%   | 52%   | 42%   | 51%   | 52%    |
| Voter Turnout 2018    Voter Turnout 2016     |                         | % NH Black          | 3%      | 3%    | 2%    | 3%    | 3%    | 1%    | 0%    | 2%     |
| Voter Turnout 2018    Voter Turnout 2018    Voter Turnout 2018    Voter Turnout 2018    Voter Spanish-Surnamed 2016    Voter Surnamed 2   | \                       | Total               |         |       |       |       |       | 2,225 | 2,265 | 19,759 |
| Voter Turnout 2018                                                                                                                                                                                                                                                                                                                                                                                                                                                                                                                                                                                                                                                                                                                                                                                                                                                                                                                                                                                                                                                                                                                                                                                                                                                                                                                                                                                                                                                                                                                                                                                                                                                                                                                                                                                                                                                                                                                                                                                                                                                                                                             |                         |                     | ,       | ,     | ,     | ,     | ,     | ,     | ,     | 35%    |
| Voter lumout (Nov 2018)                                                                                                                                                                                                                                                                                                                                                                                                                                                                                                                                                                                                                                                                                                                                                                                                                                                                                                                                                                                                                                                                                                                                                                                                                                                                                                                                                                                                                                                                                                                                                                                                                                                                                                                                                                                                                                                                                                                                                                                                                                                                                                        |                         |                     |         |       |       |       |       |       |       | 32%    |
| We Filipino-Surnamed   2%   2%   2%   2%   2%   2%   2%   1%   52                                                                                                                                                                                                                                                                                                                                                                                                                                                                                                                                                                                                                                                                                                                                                                                                                                                                                                                                                                                                                                                                                                                                                                                                                                                                                                                                                                                                                                                                                                                                                                                                                                                                                                                                                                                                                                                                                                                                                                                                                                                              |                         |                     |         |       |       |       |       |       |       | 4%     |
| Voter Turnout (Nov 2016)                                                                                                                                                                                                                                                                                                                                                                                                                                                                                                                                                                                                                                                                                                                                                                                                                                                                                                                                                                                                                                                                                                                                                                                                                                                                                                                                                                                                                                                                                                                                                                                                                                                                                                                                                                                                                                                                                                                                                                                                                                                                                                       |                         |                     |         |       |       |       |       |       |       | 2%     |
| Voter Turnout (Nov 2016)  ACS Pop. Est. Total (Nov 2016)  Age (NH White est. Ship (65% 60% 5% 30% 30% 30% 30% 30% 30% 30% 30% 30% 30                                                                                                                                                                                                                                                                                                                                                                                                                                                                                                                                                                                                                                                                                                                                                                                                                                                                                                                                                                                                                                             |                         |                     |         |       |       |       |       |       |       | 57%    |
| Voter Turnout (Nov 2016)  Voter Turnout (Nov |                         |                     |         |       |       |       |       |       |       | 2%     |
| Voter Turnout (Nov 2016)  Voter 1016  Voter Turnout (Nov 2016)  Voter Turnout (Nov 2016)  Voter  |                         |                     |         |       |       |       |       |       |       |        |
| Voter Turnout (Nov 2016)  **Spanish-Surnamed 9** (Asian-Surnamed 9 | ,                       |                     | Ý       |       |       |       |       |       |       | 22,840 |
| Voter Turnout (Nov 2016)  **NASian-Surnamed** - *Very Neth White est.** - *Very Neth White est.** - *Very Neth White est.** - *Very Neth Black est.* |                         |                     |         |       |       |       |       |       |       | 37%    |
| 2016                                                                                                                                                                                                                                                                                                                                                                                                                                                                                                                                                                                                                                                                                                                                                                                                                                                                                                                                                                                                                                                                                                                                                                                                                                                                                                                                                                                                                                                                                                                                                                                                                                                                                                                                                                                                                                                                                                                                                                                                                                                                                                                           |                         | _                   |         |       |       |       |       |       |       | 34%    |
| % Filipino-Surnamed   2%   2%   2%   2%   2%   2%   2%   2                                                                                                                                                                                                                                                                                                                                                                                                                                                                                                                                                                                                                                                                                                                                                                                                                                                                                                                                                                                                                                                                                                                                                                                                                                                                                                                                                                                                                                                                                                                                                                                                                                                                                                                                                                                                                                                                                                                                                                                                                                                                     |                         |                     |         |       |       |       |       |       |       | 4%     |
| MNH Black est.   3%   3%   1%   3%   3%   1%   3%   3%                                                                                                                                                                                                                                                                                                                                                                                                                                                                                                                                                                                                                                                                                                                                                                                                                                                                                                                                                                                                                                                                                                                                                                                                                                                                                                                                                                                                                                                                                                                                                                                                                                                                                                                                                                                                                                                                                                                                                                                                                                                                         |                         |                     | 2%      |       |       |       |       | 2%    |       | 2%     |
| ACS Pop. Est.                                                                                                                                                                                                                                                                                                                                                                                                                                                                                                                                                                                                                                                                                                                                                                                                                                                                                                                                                                                                                                                                                                                                                                                                                                                                                                                                                                                                                                                                                                                                                                                                                                                                                                                                                                                                                                                                                                                                                                                                                                                                                                                  |                         |                     |         |       | 60%   |       |       | 41%   |       | 53%    |
| Age                                                                                                                                                                                                                                                                                                                                                                                                                                                                                                                                                                                                                                                                                                                                                                                                                                                                                                                                                                                                                                                                                                                                                                                                                                                                                                                                                                                                                                                                                                                                                                                                                                                                                                                                                                                                                                                                                                                                                                                                                                                                                                                            |                         | % NH Black est.     | 3%      | 3%    | 1%    | 3%    | 3%    | 1%    |       | 3%     |
| Age         agc20-60         55%         52%         53%         54%         53%         52%         55%         5.5           age60plus         17%         20%         17%         12%         19%         15%         14%         11           Immigration         immigrants         28%         17%         17%         26%         21%         32%         30%         2           naturalized         39%         17%         17%         46%         64%         40%         26%         32%         30%         2           Language spoken at home         english         53%         72%         71%         46%         64%         40%         48%         55           asian-lang         6%         4%         5%         4%         6%         2%         1%         4           Language Fluency         Speaks Eng. "Less than Very Well"         23%         9%         9%         20%         14%         2%         2%         1           Education (among those age 25+)         bachelor         14%         24%         25%         58%         57%         51%         55           Child in Household         child-under18         35%         36%         36% </td <td>ACS Pop. Est.</td> <td>Total</td> <td>,</td> <td>9,561</td> <td>9,448</td> <td>9,154</td> <td>9,161</td> <td>9,125</td> <td>8,912</td> <td>63,514</td>                                                                                                                                                                                                                                                                                                                                                                                                                                                                                                                                                                                                                                                                                                                                                                    | ACS Pop. Est.           | Total               | ,       | 9,561 | 9,448 | 9,154 | 9,161 | 9,125 | 8,912 | 63,514 |
| Timmigration                                                                                                                                                                                                                                                                                                                                                                                                                                                                                                                                                                                                                                                                                                                                                                                                                                                                                                                                                                                                                                                                                                                                                                                                                                                                                                                                                                                                                                                                                                                                                                                                                                                                                                                                                                                                                                                                                                                                                                                                                                                                                                                   | Age                     | age0-19             | 29%     | 28%   | 30%   | 34%   | 28%   | 33%   | 30%   | 30%    |
| Immigration                                                                                                                                                                                                                                                                                                                                                                                                                                                                                                                                                                                                                                                                                                                                                                                                                                                                                                                                                                                                                                                                                                                                                                                                                                                                                                                                                                                                                                                                                                                                                                                                                                                                                                                                                                                                                                                                                                                                                                                                                                                                                                                    |                         | age20-60            | 55%     | 52%   | 53%   | 54%   | 53%   | 52%   | 55%   | 53%    |
| Immigration                                                                                                                                                                                                                                                                                                                                                                                                                                                                                                                                                                                                                                                                                                                                                                                                                                                                                                                                                                                                                                                                                                                                                                                                                                                                                                                                                                                                                                                                                                                                                                                                                                                                                                                                                                                                                                                                                                                                                                                                                                                                                                                    |                         | age60plus           | 17%     | 20%   | 17%   | 12%   | 19%   | 15%   | 14%   | 16%    |
| Content   Cont   | Immigration             | immigrants          | 28%     | 17%   | 17%   | 26%   | 21%   | 32%   | 30%   | 24%    |
| Canguage spoken at home                                                                                                                                                                                                                                                                                                                                                                                                                                                                                                                                                                                                                                                                                                                                                                                                                                                                                                                                                                                                                                                                                                                                                                                                                                                                                                                                                                                                                                                                                                                                                                                                                                                                                                                                                                                                                                                                                                                                                                                                                                                                                                        |                         | naturalized         | 39%     | 51%   | 56%   | 39%   | 40%   | 28%   | 26%   | 38%    |
| Language spoken at home   Spanish   39%   19%   21%   47%   27%   58%   49%   33                                                                                                                                                                                                                                                                                                                                                                                                                                                                                                                                                                                                                                                                                                                                                                                                                                                                                                                                                                                                                                                                                                                                                                                                                                                                                                                                                                                                                                                                                                                                                                                                                                                                                                                                                                                                                                                                                                                                                                                                                                               | Language spoken at home | 2. 2                |         | 72%   |       |       |       |       |       | 57%    |
| Asian-lang   6%   4%   5%   4%   6%   2%   1%   4                                                                                                                                                                                                                                                                                                                                                                                                                                                                                                                                                                                                                                                                                                                                                                                                                                                                                                                                                                                                                                                                                                                                                                                                                                                                                                                                                                                                                                                                                                                                                                                                                                                                                                                                                                                                                                                                                                                                                                                                                                                                              |                         | 0                   |         |       |       |       |       |       |       | 37%    |
| Other lang   2%   4%   4%   3%   3%   1%   2%   3                                                                                                                                                                                                                                                                                                                                                                                                                                                                                                                                                                                                                                                                                                                                                                                                                                                                                                                                                                                                                                                                                                                                                                                                                                                                                                                                                                                                                                                                                                                                                                                                                                                                                                                                                                                                                                                                                                                                                                                                                                                                              |                         | 1                   |         |       |       |       |       |       |       | 4%     |
| Language Fluency                                                                                                                                                                                                                                                                                                                                                                                                                                                                                                                                                                                                                                                                                                                                                                                                                                                                                                                                                                                                                                                                                                                                                                                                                                                                                                                                                                                                                                                                                                                                                                                                                                                                                                                                                                                                                                                                                                                                                                                                                                                                                                               |                         | 0                   |         |       |       |       |       |       |       | 3%     |
| Education (among those age 25+)                                                                                                                                                                                                                                                                                                                                                                                                                                                                                                                                                                                                                                                                                                                                                                                                                                                                                                                                                                                                                                                                                                                                                                                                                                                                                                                                                                                                                                                                                                                                                                                                                                                                                                                                                                                                                                                                                                                                                                                                                                                                                                | Education (among those  | 0                   | 2/0     | 170   | 1/0   | 370   | 370   | 1/0   | 2/0   | 370    |
| Education (among those age 25+)                                                                                                                                                                                                                                                                                                                                                                                                                                                                                                                                                                                                                                                                                                                                                                                                                                                                                                                                                                                                                                                                                                                                                                                                                                                                                                                                                                                                                                                                                                                                                                                                                                                                                                                                                                                                                                                                                                                                                                                                                                                                                                |                         |                     | 23%     | 9%    | 9%    | 20%   | 14%   | 29%   | 28%   | 19%    |
| Education (among those age 25+)                                                                                                                                                                                                                                                                                                                                                                                                                                                                                                                                                                                                                                                                                                                                                                                                                                                                                                                                                                                                                                                                                                                                                                                                                                                                                                                                                                                                                                                                                                                                                                                                                                                                                                                                                                                                                                                                                                                                                                                                                                                                                                |                         |                     | F F 0 / | F00/  | F20/  | E00/  | F70/  | F10/  | E10/  | F 20/  |
| Graduatedegree   7%   14%   14%   5%   9%   5%   6%   99     Child in Household   Child-under18   35%   36%   36%   45%   33%   38%   37%   33     Pct of Pop. Age 16+   employed   64%   65%   67%   68%   64%   62%   67%   68     income 0-25k   12%   5%   9%   15%   14%   19%   16%   13     income 25-50k   15%   10%   11%   21%   14%   24%   23%   14     income 50-75k   19%   12%   9%   14%   13%   17%   15%   14     income 75-200k   41%   51%   51%   44%   48%   33%   36%   44     income 200k-plus   13%   23%   19%   7%   11%   7%   10%   13     Single family   85%   97%   87%   66%   69%   67%   67%   7%     multi-family   15%   3%   13%   34%   31%   33%   33%   36%   24     Owned   62%   78%   72%   51%   58%   45%   51%   66     Total population data from the 2010 Decennial Census.                                                                                                                                                                                                                                                                                                                                                                                                                                                                                                                                                                                                                                                                                                                                                                                                                                                                                                                                                                                                                                                                                                                                                                                                                                                                                                   |                         |                     |         |       |       |       |       |       |       | 53%    |
| Child in Household         child-under18         35%         36%         36%         45%         33%         38%         37%         3           Pct of Pop. Age 16+         employed         64%         65%         67%         68%         64%         62%         67%         6           Household Income         income 0-25k         12%         5%         9%         15%         14%         19%         16%         1           income 25-50k         15%         10%         11%         21%         14%         24%         23%         1           income 50-75k         19%         12%         9%         14%         13%         17%         15%         1           income 75-200k         41%         51%         51%         44%         48%         33%         36%         4           income 200k-plus         13%         23%         19%         7%         11%         7%         10%         1           Housing Stats         single family         85%         97%         87%         66%         69%         67%         67%         7           multi-family         15%         3%         13%         34%         31%         33%         33%                                                                                                                                                                                                                                                                                                                                                                                                                                                                                                                                                                                                                                                                                                                                                                                                                                                                                                                                                 |                         |                     |         |       |       |       |       |       |       | 17%    |
| Pct of Pop. Age 16+   employed   64%   65%   67%   68%   64%   62%   67%   68%   64%   62%   67%   68%   64%   62%   67%   68%   64%   62%   67%   68%   64%   62%   67%   68%   64%   62%   67%   68%   64%   62%   67%   68%   64%   62%   67%   68%   64%   62%   67%   68%   64%   62%   67%   68%   64%   62%   67%   64%   62%   64%   64%   64%   64%   64%   64%   64%   64%   64%   64%   64%   64%   64%   64%   64%   64%   64%   64%   64%   64%   64%   64%   64%   64%   64%   64%   64%   64%   64%   64%   64%   64%   64%   64%   64%   64%   64%   64%   64%   64%   64%   64%   64%   64%   64%   64%   64%   64%   64%   64%   64%   64%   64%   64%   64%   64%   64%   64%   64%   64%   64%   64%   64%   64%   64%   64%   64%   64%   64%   64%   64%   64%   64%   64%   64%   64%   64%   64%   64%   64%   64%   64%   64%   64%   64%   64%   64%   64%   64%   64%   64%   64%   64%   64%   64%   64%   64%   64%   64%   64%   64%   64%   64%   64%   64%   64%   64%   64%   64%   64%   64%   64%   64%   64%   64%   64%   64%   64%   64%   64%   64%   64%   64%   64%   64%   64%   64%   64%   64%   64%   64%   64%   64%   64%   64%   64%   64%   64%   64%   64%   64%   64%   64%   64%   64%   64%   64%   64%   64%   64%   64%   64%   64%   64%   64%   64%   64%   64%   64%   64%   64%   64%   64%   64%   64%   64%   64%   64%   64%   64%   64%   64%   64%   64%   64%   64%   64%   64%   64%   64%   64%   64%   64%   64%   64%   64%   64%   64%   64%   64%   64%   64%   64%   64%   64%   64%   64%   64%   64%   64%   64%   64%   64%   64%   64%   64%   64%   64%   64%   64%   64%   64%   64%   64%   64%   64%   64%   64%   64%   64%   64%   64%   64%   64%   64%   64%   64%   64%   64%   64%   64%   64%   64%   64%   64%   64%   64%   64%   64%   64%   64%   64%   64%   64%   64%   64%   64%   64%   64%   64%   64%   64%   64%   64%   64%   64%   64%   64%   64%   64%   64%   64%   64%   64%   64%   64%   64%   64%   64%   64%   64%   64%   64%   64%   64%   64%   64%   64%   64%   64%   64%   64%   64%   64%   64%   64%   6   |                         |                     |         |       |       |       |       |       |       | 9%     |
| Household Income    income 0-25k   12%   5%   9%   15%   14%   19%   16%   11     income 25-50k   15%   10%   11%   21%   14%   24%   23%   14     income 50-75k   19%   12%   9%   14%   13%   17%   15%   14     income 75-200k   41%   51%   51%   44%   48%   33%   36%   44     income 200k-plus   13%   23%   19%   7%   11%   7%   10%   11     single family   85%   97%   87%   66%   69%   67%   67%   7     multi-family   15%   3%   13%   34%   31%   33%   33%   22     rented   38%   22%   28%   49%   42%   55%   49%   44     owned   62%   78%   72%   51%   58%   45%   51%   66    Total population data from the 2010 Decennial Census.                                                                                                                                                                                                                                                                                                                                                                                                                                                                                                                                                                                                                                                                                                                                                                                                                                                                                                                                                                                                                                                                                                                                                                                                                                                                                                                                                                                                                                                                  |                         |                     |         |       |       |       |       |       |       | 37%    |
| Household Income    income 25-50k   15%   10%   11%   21%   14%   24%   23%   14                                                                                                                                                                                                                                                                                                                                                                                                                                                                                                                                                                                                                                                                                                                                                                                                                                                                                                                                                                                                                                                                                                                                                                                                                                                                                                                                                                                                                                                                                                                                                                                                                                                                                                                                                                                                                                                                                                                                                                                                                                               | Pct of Pop. Age 16+     | 1 /                 |         |       |       |       |       |       |       | 65%    |
| Household Income income 50-75k 19% 12% 9% 14% 13% 17% 15% 14 income 75-200k 41% 51% 51% 44% 48% 33% 36% 44 income 200k-plus 13% 23% 19% 7% 11% 7% 10% 15% 19 single family 85% 97% 87% 66% 69% 67% 67% 77 multi-family 15% 3% 13% 34% 31% 33% 33% 22% 28% 49% 42% 55% 49% 44% 0wned 62% 78% 72% 51% 58% 45% 51% 66% 69% 67% 67% 67% 67% 67% 67% 67% 67% 67% 67                                                                                                                                                                                                                                                                                                                                                                                                                                                                                                                                                                                                                                                                                                                                                                                                                                                                                                                                                                                                                                                                                                                                                                                                                                                                                                                                                                                                                                                                                                                                                                                                                                                                                                                                                                 | Household Income        | income 0-25k        | 12%     | 5%    | 9%    | 15%   | 14%   | 19%   | 16%   | 13%    |
| income 75-200k   41%   51%   51%   44%   48%   33%   36%   44%   48%   income 200k-plus   13%   23%   19%   7%   11%   7%   10%   12   12   12   12   12   12   12   1                                                                                                                                                                                                                                                                                                                                                                                                                                                                                                                                                                                                                                                                                                                                                                                                                                                                                                                                                                                                                                                                                                                                                                                                                                                                                                                                                                                                                                                                                                                                                                                                                                                                                                                                                                                                                                                                                                                                                         |                         | income 25-50k       |         | 10%   | 11%   | 21%   | 14%   | 24%   | 23%   | 16%    |
| income 75-200k   41%   51%   51%   44%   48%   33%   36%   44%   48%   income 200k-plus   13%   23%   19%   7%   11%   7%   10%   12   12   12   12   12   12   12   1                                                                                                                                                                                                                                                                                                                                                                                                                                                                                                                                                                                                                                                                                                                                                                                                                                                                                                                                                                                                                                                                                                                                                                                                                                                                                                                                                                                                                                                                                                                                                                                                                                                                                                                                                                                                                                                                                                                                                         |                         | income 50-75k       | 19%     | 12%   | 9%    | 14%   | 13%   | 17%   | 15%   | 14%    |
| Income 200k-plus   13%   23%   19%   7%   11%   7%   10%   11%   11%   11%   11%   11%   11%   11%   11%   11%   11%   11%   11%   11%   11%   11%   11%   11%   11%   11%   11%   11%   11%   11%   11%   11%   11%   11%   11%   11%   11%   11%   11%   11%   11%   11%   11%   11%   11%   11%   11%   11%   11%   11%   11%   11%   11%   11%   11%   11%   11%   11%   11%   11%   11%   11%   11%   11%   11%   11%   11%   11%   11%   11%   11%   11%   11%   11%   11%   11%   11%   11%   11%   11%   11%   11%   11%   11%   11%   11%   11%   11%   11%   11%   11%   11%   11%   11%   11%   11%   11%   11%   11%   11%   11%   11%   11%   11%   11%   11%   11%   11%   11%   11%   11%   11%   11%   11%   11%   11%   11%   11%   11%   11%   11%   11%   11%   11%   11%   11%   11%   11%   11%   11%   11%   11%   11%   11%   11%   11%   11%   11%   11%   11%   11%   11%   11%   11%   11%   11%   11%   11%   11%   11%   11%   11%   11%   11%   11%   11%   11%   11%   11%   11%   11%   11%   11%   11%   11%   11%   11%   11%   11%   11%   11%   11%   11%   11%   11%   11%   11%   11%   11%   11%   11%   11%   11%   11%   11%   11%   11%   11%   11%   11%   11%   11%   11%   11%   11%   11%   11%   11%   11%   11%   11%   11%   11%   11%   11%   11%   11%   11%   11%   11%   11%   11%   11%   11%   11%   11%   11%   11%   11%   11%   11%   11%   11%   11%   11%   11%   11%   11%   11%   11%   11%   11%   11%   11%   11%   11%   11%   11%   11%   11%   11%   11%   11%   11%   11%   11%   11%   11%   11%   11%   11%   11%   11%   11%   11%   11%   11%   11%   11%   11%   11%   11%   11%   11%   11%   11%   11%   11%   11%   11%   11%   11%   11%   11%   11%   11%   11%   11%   11%   11%   11%   11%   11%   11%   11%   11%   11%   11%   11%   11%   11%   11%   11%   11%   11%   11%   11%   11%   11%   11%   11%   11%   11%   11%   11%   11%   11%   11%   11%   11%   11%   11%   11%   11%   11%   11%   11%   11%   11%   11%   11%   11%   11%   11%   11%   11%   11%   11%   11%   11%   11%   11%   11%   11%   11%   11%   11%   11%     |                         |                     |         |       |       | 44%   |       |       | 36%   | 44%    |
| Housing Stats   single family   85%   97%   87%   66%   69%   67%   67%   77                                                                                                                                                                                                                                                                                                                                                                                                                                                                                                                                                                                                                                                                                                                                                                                                                                                                                                                                                                                                                                                                                                                                                                                                                                                                                                                                                                                                                                                                                                                                                                                                                                                                                                                                                                                                                                                                                                                                                                                                                                                   |                         |                     |         |       |       |       |       |       |       | 13%    |
| Housing Stats   multi-family   15%   3%   13%   34%   31%   33%   33%   22   22%   28%   49%   42%   55%   49%   44   42%   55%   49%   44%   55%   45%   51%   60   60   60   60   60   60   60   6                                                                                                                                                                                                                                                                                                                                                                                                                                                                                                                                                                                                                                                                                                                                                                                                                                                                                                                                                                                                                                                                                                                                                                                                                                                                                                                                                                                                                                                                                                                                                                                                                                                                                                                                                                                                                                                                                                                           | Housing Stats           |                     |         |       |       |       |       |       |       | 77%    |
| rented   38%   22%   28%   49%   42%   55%   49%   40%   40%   40%   40%   40%   40%   40%   40%   40%   40%   40%   40%   40%   40%   40%   40%   40%   40%   40%   40%   40%   40%   40%   40%   40%   40%   40%   40%   40%   40%   40%   40%   40%   40%   40%   40%   40%   40%   40%   40%   40%   40%   40%   40%   40%   40%   40%   40%   40%   40%   40%   40%   40%   40%   40%   40%   40%   40%   40%   40%   40%   40%   40%   40%   40%   40%   40%   40%   40%   40%   40%   40%   40%   40%   40%   40%   40%   40%   40%   40%   40%   40%   40%   40%   40%   40%   40%   40%   40%   40%   40%   40%   40%   40%   40%   40%   40%   40%   40%   40%   40%   40%   40%   40%   40%   40%   40%   40%   40%   40%   40%   40%   40%   40%   40%   40%   40%   40%   40%   40%   40%   40%   40%   40%   40%   40%   40%   40%   40%   40%   40%   40%   40%   40%   40%   40%   40%   40%   40%   40%   40%   40%   40%   40%   40%   40%   40%   40%   40%   40%   40%   40%   40%   40%   40%   40%   40%   40%   40%   40%   40%   40%   40%   40%   40%   40%   40%   40%   40%   40%   40%   40%   40%   40%   40%   40%   40%   40%   40%   40%   40%   40%   40%   40%   40%   40%   40%   40%   40%   40%   40%   40%   40%   40%   40%   40%   40%   40%   40%   40%   40%   40%   40%   40%   40%   40%   40%   40%   40%   40%   40%   40%   40%   40%   40%   40%   40%   40%   40%   40%   40%   40%   40%   40%   40%   40%   40%   40%   40%   40%   40%   40%   40%   40%   40%   40%   40%   40%   40%   40%   40%   40%   40%   40%   40%   40%   40%   40%   40%   40%   40%   40%   40%   40%   40%   40%   40%   40%   40%   40%   40%   40%   40%   40%   40%   40%   40%   40%   40%   40%   40%   40%   40%   40%   40%   40%   40%   40%   40%   40%   40%   40%   40%   40%   40%   40%   40%   40%   40%   40%   40%   40%   40%   40%   40%   40%   40%   40%   40%   40%   40%   40%   40%   40%   40%   40%   40%   40%   40%   40%   40%   40%   40%   40%   40%   40%   40%   40%   40%   40%   40%   40%   40%   40%   40%   40%   40%   40%   40%   40%   40%   40%   4   |                         | 0 ,                 |         |       |       |       |       |       |       | 23%    |
| owned         62%         78%         72%         51%         58%         45%         51%         60           Total population data from the 2010 Decennial Census.         51%         51%         60%         60%         60%         60%         60%         60%         60%         60%         60%         60%         60%         60%         60%         60%         60%         60%         60%         60%         60%         60%         60%         60%         60%         60%         60%         60%         60%         60%         60%         60%         60%         60%         60%         60%         60%         60%         60%         60%         60%         60%         60%         60%         60%         60%         60%         60%         60%         60%         60%         60%         60%         60%         60%         60%         60%         60%         60%         60%         60%         60%         60%         60%         60%         60%         60%         60%         60%         60%         60%         60%         60%         60%         60%         60%         60%         60%         60%         60%         60%         60%         60%                                                                                                                                                                                                                                                                                                                                                                                                                                                                                                                                                                                                                                                                                                                                                                                                                                                                                                                       |                         | •                   |         |       |       |       |       |       |       | 40%    |
| Total population data from the 2010 Decennial Census.                                                                                                                                                                                                                                                                                                                                                                                                                                                                                                                                                                                                                                                                                                                                                                                                                                                                                                                                                                                                                                                                                                                                                                                                                                                                                                                                                                                                                                                                                                                                                                                                                                                                                                                                                                                                                                                                                                                                                                                                                                                                          |                         |                     |         |       |       |       |       |       |       |        |
|                                                                                                                                                                                                                                                                                                                                                                                                                                                                                                                                                                                                                                                                                                                                                                                                                                                                                                                                                                                                                                                                                                                                                                                                                                                                                                                                                                                                                                                                                                                                                                                                                                                                                                                                                                                                                                                                                                                                                                                                                                                                                                                                |                         |                     | 02%     | /8%   | 12%   | 51%   | ეგ%   | 45%   | 51%   | 60%    |
| Surname-based Voter Registration and Turnout data from the California Statewide Database.                                                                                                                                                                                                                                                                                                                                                                                                                                                                                                                                                                                                                                                                                                                                                                                                                                                                                                                                                                                                                                                                                                                                                                                                                                                                                                                                                                                                                                                                                                                                                                                                                                                                                                                                                                                                                                                                                                                                                                                                                                      | * *                     |                     |         |       |       |       |       |       |       |        |
| Latino voter registration and turnout data are Spanish-surname counts adjusted using Census Population Department undercount estimates. NH White                                                                                                                                                                                                                                                                                                                                                                                                                                                                                                                                                                                                                                                                                                                                                                                                                                                                                                                                                                                                                                                                                                                                                                                                                                                                                                                                                                                                                                                                                                                                                                                                                                                                                                                                                                                                                                                                                                                                                                               |                         |                     |         |       |       |       |       |       |       |        |