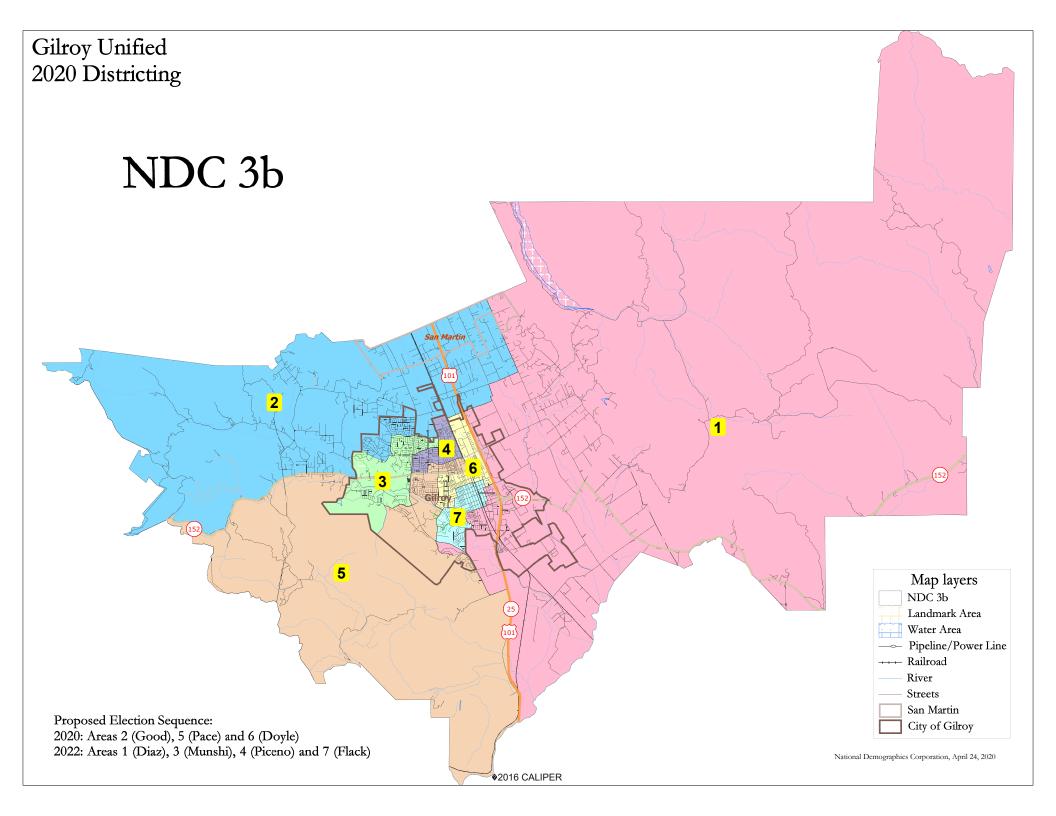

| Total Pop   8,155   8,477   8,296   8,065   8,282   8,402   8,202   57                                                                                                                                                                                                                                                                                                                                                                                                                                                                                                                                                                                                                                                                                                                                                                                                                                                                                                                                                                                                                                                                                                                                                                                                                                                                                                                                                                                                                                                                                                                                                                                                                                                                                                                                                                                                                                                                                                                                                                                                                                                         |                         | Gilroy              | USD     | - NDC | 3b M  | ар    |       |       |       |        |
|--------------------------------------------------------------------------------------------------------------------------------------------------------------------------------------------------------------------------------------------------------------------------------------------------------------------------------------------------------------------------------------------------------------------------------------------------------------------------------------------------------------------------------------------------------------------------------------------------------------------------------------------------------------------------------------------------------------------------------------------------------------------------------------------------------------------------------------------------------------------------------------------------------------------------------------------------------------------------------------------------------------------------------------------------------------------------------------------------------------------------------------------------------------------------------------------------------------------------------------------------------------------------------------------------------------------------------------------------------------------------------------------------------------------------------------------------------------------------------------------------------------------------------------------------------------------------------------------------------------------------------------------------------------------------------------------------------------------------------------------------------------------------------------------------------------------------------------------------------------------------------------------------------------------------------------------------------------------------------------------------------------------------------------------------------------------------------------------------------------------------------|-------------------------|---------------------|---------|-------|-------|-------|-------|-------|-------|--------|
| Deviation from ideal                                                                                                                                                                                                                                                                                                                                                                                                                                                                                                                                                                                                                                                                                                                                                                                                                                                                                                                                                                                                                                                                                                                                                                                                                                                                                                                                                                                                                                                                                                                                                                                                                                                                                                                                                                                                                                                                                                                                                                                                                                                                                                           | District                |                     | 1       | 2     | 3     | 4     | 5     | 6     | 7     | Total  |
| Deviation from ideal                                                                                                                                                                                                                                                                                                                                                                                                                                                                                                                                                                                                                                                                                                                                                                                                                                                                                                                                                                                                                                                                                                                                                                                                                                                                                                                                                                                                                                                                                                                                                                                                                                                                                                                                                                                                                                                                                                                                                                                                                                                                                                           |                         | Total Pop           | 8,155   | 8,477 | 8,296 | 8,065 | 8,282 | 8,402 | 8,202 | 57,879 |
| **Point   **Po   |                         | 1                   | _ ′     | ,     | _     | -     | ,     |       | ,     | 412    |
| Total Pop  **N Hi White **Signal **Sign |                         |                     |         |       |       |       |       |       |       | 4.98%  |
| Total Pop  **NH White**  **NH Black**  **NH Black**  **NH Shack**  **NH White**  **NH White**  **NH White**  **NH White**  **NH White**  **NH Shack**  **NH White**  **NH Shack**  **NH Shack**  **NH Shack**  **NH Shack**  **NH Shack**  **NH Shack**  **NH White**  **NH Shack**  **NH  | Total Pop               |                     |         |       |       |       |       |       |       | 56%    |
| Voter Registration (Nov 2018)                                                                                                                                                                                                                                                                                                                                                                                                                                                                                                                                                                                                                                                                                                                                                                                                                                                                                                                                                                                                                                                                                                                                                                                                                                                                                                                                                                                                                                                                                                                                                                                                                                                                                                                                                                                                                                                                                                                                                                                                                                                                                                  |                         |                     |         |       |       |       |       |       |       | 34%    |
| Voter Registration (Nov 2018)   2018   30                                                                                                                                                                                                                                                                                                                                                                                                                                                                                                                                                                                                                                                                                                                                                                                                                                                                                                                                                                                                                                                                                                                                                                                                                                                                                                                                                                                                                                                                                                                                                                                                                                                                                                                                                                                                                                                                                                                                                                                                                                                                                      |                         |                     |         |       |       |       |       |       |       | 2%     |
| Citizen Voting Age Pop                                                                                                                                                                                                                                                                                                                                                                                                                                                                                                                                                                                                                                                                                                                                                                                                                                                                                                                                                                                                                                                                                                                                                                                                                                                                                                                                                                                                                                                                                                                                                                                                                                                                                                                                                                                                                                                                                                                                                                                                                                                                                                         |                         |                     |         |       |       |       |       |       |       | 7%     |
| Section   Citizen   Voting Age   Pop                                                                                                                                                                                                                                                                                                                                                                                                                                                                                                                                                                                                                                                                                                                                                                                                                                                                                                                                                                                                                                                                                                                                                                                                                                                                                                                                                                                                                                                                                                                                                                                                                                                                                                                                                                                                                                                                                                                                                                                                                                                                                           | Citizen Voting Age Pop  |                     |         |       |       |       |       |       |       | 37,210 |
| Citizen Voting Age Pop                                                                                                                                                                                                                                                                                                                                                                                                                                                                                                                                                                                                                                                                                                                                                                                                                                                                                                                                                                                                                                                                                                                                                                                                                                                                                                                                                                                                                                                                                                                                                                                                                                                                                                                                                                                                                                                                                                                                                                                                                                                                                                         |                         |                     | ,       |       |       | -     |       | ,     |       |        |
| Will Black   3%   3%   3%   3%   3%   3%   3%   3                                                                                                                                                                                                                                                                                                                                                                                                                                                                                                                                                                                                                                                                                                                                                                                                                                                                                                                                                                                                                                                                                                                                                                                                                                                                                                                                                                                                                                                                                                                                                                                                                                                                                                                                                                                                                                                                                                                                                                                                                                                                              |                         | *                   |         |       |       |       |       |       |       | 45%    |
| Voter Registration (Nov 2018)                                                                                                                                                                                                                                                                                                                                                                                                                                                                                                                                                                                                                                                                                                                                                                                                                                                                                                                                                                                                                                                                                                                                                                                                                                                                                                                                                                                                                                                                                                                                                                                                                                                                                                                                                                                                                                                                                                                                                                                                                                                                                                  |                         |                     |         |       |       |       |       |       |       | 44%    |
| Voter Registration (Nov 2018)                                                                                                                                                                                                                                                                                                                                                                                                                                                                                                                                                                                                                                                                                                                                                                                                                                                                                                                                                                                                                                                                                                                                                                                                                                                                                                                                                                                                                                                                                                                                                                                                                                                                                                                                                                                                                                                                                                                                                                                                                                                                                                  |                         |                     |         |       |       |       |       |       |       | 2%     |
| Voter Registration (Nov 2018)  **Spanish-Surnamed**  **Spanish-Sur |                         |                     |         |       |       |       |       |       |       | 7%     |
| Voter Registration (Nov 2018)                                                                                                                                                                                                                                                                                                                                                                                                                                                                                                                                                                                                                                                                                                                                                                                                                                                                                                                                                                                                                                                                                                                                                                                                                                                                                                                                                                                                                                                                                                                                                                                                                                                                                                                                                                                                                                                                                                                                                                                                                                                                                                  |                         |                     |         | ,     | ,     | ,     |       | ,     | ,     | 29,239 |
| Voter Turnout (Nov 2018)                                                                                                                                                                                                                                                                                                                                                                                                                                                                                                                                                                                                                                                                                                                                                                                                                                                                                                                                                                                                                                                                                                                                                                                                                                                                                                                                                                                                                                                                                                                                                                                                                                                                                                                                                                                                                                                                                                                                                                                                                                                                                                       |                         | % Latino est.       |         |       |       |       |       |       |       | 40%    |
| Voter Turnout (Nov 2018)                                                                                                                                                                                                                                                                                                                                                                                                                                                                                                                                                                                                                                                                                                                                                                                                                                                                                                                                                                                                                                                                                                                                                                                                                                                                                                                                                                                                                                                                                                                                                                                                                                                                                                                                                                                                                                                                                                                                                                                                                                                                                                       |                         | % Spanish-Surnamed  | 40%     | 25%   | 28%   | 48%   | 35%   | 48%   | 39%   | 36%    |
| We Fulpino-Surnamed                                                                                                                                                                                                                                                                                                                                                                                                                                                                                                                                                                                                                                                                                                                                                                                                                                                                                                                                                                                                                                                                                                                                                                                                                                                                                                                                                                                                                                                                                                                                                                                                                                                                                                                                                                                                                                                                                                                                                                                                                                                                                                            |                         | % Asian-Surnamed    | 4%      | 6%    | 7%    | 5%    | 4%    | 2%    | 4%    | 5%     |
| Voter Turnout (Nov 2018)                                                                                                                                                                                                                                                                                                                                                                                                                                                                                                                                                                                                                                                                                                                                                                                                                                                                                                                                                                                                                                                                                                                                                                                                                                                                                                                                                                                                                                                                                                                                                                                                                                                                                                                                                                                                                                                                                                                                                                                                                                                                                                       |                         | % Filipino-Surnamed | 2%      | 2%    | 2%    | 2%    | 2%    | 2%    | 2%    | 2%     |
| Voter Turnout                                                                                                                                                                                                                                                                                                                                                                                                                                                                                                                                                                                                                                                                                                                                                                                                                                                                                                                                                                                                                                                                                                                                                                                                                                                                                                                                                                                                                                                                                                                                                                                                                                                                                                                                                                                                                                                                                                                                                                                                                                                                                                                  |                         | % NH White est.     | 46%     | 63%   | 59%   | 35%   | 52%   | 42%   | 51%   | 52%    |
| Voter Turnout 2018    Voter Turnout 2016     |                         | % NH Black          | 3%      | 3%    | 2%    | 3%    | 3%    | 1%    | 0%    | 2%     |
| Voter Turnout 2018    Voter Turnout 2018    Voter Turnout 2018    Voter Turnout 2018    Voter Spanish-Surnamed 2016    Voter Surnamed 2   | \                       | Total               |         |       |       |       |       | 2,225 | 2,265 | 19,759 |
| Voter Turnout 2018                                                                                                                                                                                                                                                                                                                                                                                                                                                                                                                                                                                                                                                                                                                                                                                                                                                                                                                                                                                                                                                                                                                                                                                                                                                                                                                                                                                                                                                                                                                                                                                                                                                                                                                                                                                                                                                                                                                                                                                                                                                                                                             |                         |                     | ,       | ,     | ,     | ,     | ,     | ,     | ,     | 35%    |
| Voter lumout (Nov 2018)                                                                                                                                                                                                                                                                                                                                                                                                                                                                                                                                                                                                                                                                                                                                                                                                                                                                                                                                                                                                                                                                                                                                                                                                                                                                                                                                                                                                                                                                                                                                                                                                                                                                                                                                                                                                                                                                                                                                                                                                                                                                                                        |                         |                     |         |       |       |       |       |       |       | 32%    |
| We Filipino-Surnamed   2%   2%   2%   2%   2%   2%   2%   1%   52                                                                                                                                                                                                                                                                                                                                                                                                                                                                                                                                                                                                                                                                                                                                                                                                                                                                                                                                                                                                                                                                                                                                                                                                                                                                                                                                                                                                                                                                                                                                                                                                                                                                                                                                                                                                                                                                                                                                                                                                                                                              |                         |                     |         |       |       |       |       |       |       | 4%     |
| Voter Turnout (Nov 2016)                                                                                                                                                                                                                                                                                                                                                                                                                                                                                                                                                                                                                                                                                                                                                                                                                                                                                                                                                                                                                                                                                                                                                                                                                                                                                                                                                                                                                                                                                                                                                                                                                                                                                                                                                                                                                                                                                                                                                                                                                                                                                                       |                         |                     |         |       |       |       |       |       |       | 2%     |
| Voter Turnout (Nov 2016)  ACS Pop. Est. Total (Nov 2016)  Age (NH White est. Ship (65% 60% 5% 30% 30% 30% 30% 30% 30% 30% 30% 30% 30                                                                                                                                                                                                                                                                                                                                                                                                                                                                                                                                                                                                                                                                                                                                                                                                                                                                                                                                                                                                                                             |                         |                     |         |       |       |       |       |       |       | 57%    |
| Voter Turnout (Nov 2016)  Voter Turnout (Nov |                         |                     |         |       |       |       |       |       |       | 2%     |
| Voter Turnout (Nov 2016)  Voter 1016  Voter Turnout (Nov 2016)  Voter Turnout (Nov 2016)  Voter  |                         |                     |         |       |       |       |       |       |       |        |
| Voter Turnout (Nov 2016)  **Spanish-Surnamed 9** (Asian-Surnamed 9 | ,                       |                     | Ý       |       |       |       |       |       |       | 22,840 |
| Voter Turnout (Nov 2016)  **NASian-Surnamed** - *Very Neth White est.** - *Very Neth White est.** - *Very Neth White est.** - *Very Neth Black est.* |                         |                     |         |       |       |       |       |       |       | 37%    |
| 2016                                                                                                                                                                                                                                                                                                                                                                                                                                                                                                                                                                                                                                                                                                                                                                                                                                                                                                                                                                                                                                                                                                                                                                                                                                                                                                                                                                                                                                                                                                                                                                                                                                                                                                                                                                                                                                                                                                                                                                                                                                                                                                                           |                         | _                   |         |       |       |       |       |       |       | 34%    |
| % Filipino-Surnamed   2%   2%   2%   2%   2%   2%   2%   2                                                                                                                                                                                                                                                                                                                                                                                                                                                                                                                                                                                                                                                                                                                                                                                                                                                                                                                                                                                                                                                                                                                                                                                                                                                                                                                                                                                                                                                                                                                                                                                                                                                                                                                                                                                                                                                                                                                                                                                                                                                                     |                         |                     |         |       |       |       |       |       |       | 4%     |
| MNH Black est.   3%   3%   1%   3%   3%   1%   3%   3%                                                                                                                                                                                                                                                                                                                                                                                                                                                                                                                                                                                                                                                                                                                                                                                                                                                                                                                                                                                                                                                                                                                                                                                                                                                                                                                                                                                                                                                                                                                                                                                                                                                                                                                                                                                                                                                                                                                                                                                                                                                                         |                         |                     | 2%      |       |       |       |       | 2%    |       | 2%     |
| ACS Pop. Est.                                                                                                                                                                                                                                                                                                                                                                                                                                                                                                                                                                                                                                                                                                                                                                                                                                                                                                                                                                                                                                                                                                                                                                                                                                                                                                                                                                                                                                                                                                                                                                                                                                                                                                                                                                                                                                                                                                                                                                                                                                                                                                                  |                         |                     |         |       | 60%   |       |       | 41%   |       | 53%    |
| Age                                                                                                                                                                                                                                                                                                                                                                                                                                                                                                                                                                                                                                                                                                                                                                                                                                                                                                                                                                                                                                                                                                                                                                                                                                                                                                                                                                                                                                                                                                                                                                                                                                                                                                                                                                                                                                                                                                                                                                                                                                                                                                                            |                         | % NH Black est.     | 3%      | 3%    | 1%    | 3%    | 3%    | 1%    |       | 3%     |
| Age         agc20-60         55%         52%         53%         54%         53%         52%         55%         5.5           age60plus         17%         20%         17%         12%         19%         15%         14%         11           Immigration         immigrants         28%         17%         17%         26%         21%         32%         30%         2           naturalized         39%         17%         17%         46%         64%         40%         26%         32%         30%         2           Language spoken at home         english         53%         72%         71%         46%         64%         40%         48%         55           asian-lang         6%         4%         5%         4%         6%         2%         1%         4           Language Fluency         Speaks Eng. "Less than Very Well"         23%         9%         9%         20%         14%         2%         2%         1           Education (among those age 25+)         bachelor         14%         24%         25%         58%         57%         51%         55           Child in Household         child-under18         35%         36%         36% </td <td>ACS Pop. Est.</td> <td>Total</td> <td>,</td> <td>9,561</td> <td>9,448</td> <td>9,154</td> <td>9,161</td> <td>9,125</td> <td>8,912</td> <td>63,514</td>                                                                                                                                                                                                                                                                                                                                                                                                                                                                                                                                                                                                                                                                                                                                                                    | ACS Pop. Est.           | Total               | ,       | 9,561 | 9,448 | 9,154 | 9,161 | 9,125 | 8,912 | 63,514 |
| Timmigration                                                                                                                                                                                                                                                                                                                                                                                                                                                                                                                                                                                                                                                                                                                                                                                                                                                                                                                                                                                                                                                                                                                                                                                                                                                                                                                                                                                                                                                                                                                                                                                                                                                                                                                                                                                                                                                                                                                                                                                                                                                                                                                   | Age                     | age0-19             | 29%     | 28%   | 30%   | 34%   | 28%   | 33%   | 30%   | 30%    |
| Immigration                                                                                                                                                                                                                                                                                                                                                                                                                                                                                                                                                                                                                                                                                                                                                                                                                                                                                                                                                                                                                                                                                                                                                                                                                                                                                                                                                                                                                                                                                                                                                                                                                                                                                                                                                                                                                                                                                                                                                                                                                                                                                                                    |                         | age20-60            | 55%     | 52%   | 53%   | 54%   | 53%   | 52%   | 55%   | 53%    |
| Immigration                                                                                                                                                                                                                                                                                                                                                                                                                                                                                                                                                                                                                                                                                                                                                                                                                                                                                                                                                                                                                                                                                                                                                                                                                                                                                                                                                                                                                                                                                                                                                                                                                                                                                                                                                                                                                                                                                                                                                                                                                                                                                                                    |                         | age60plus           | 17%     | 20%   | 17%   | 12%   | 19%   | 15%   | 14%   | 16%    |
| Content   Cont   | Immigration             | immigrants          | 28%     | 17%   | 17%   | 26%   | 21%   | 32%   | 30%   | 24%    |
| Canguage spoken at home                                                                                                                                                                                                                                                                                                                                                                                                                                                                                                                                                                                                                                                                                                                                                                                                                                                                                                                                                                                                                                                                                                                                                                                                                                                                                                                                                                                                                                                                                                                                                                                                                                                                                                                                                                                                                                                                                                                                                                                                                                                                                                        |                         | naturalized         | 39%     | 51%   | 56%   | 39%   | 40%   | 28%   | 26%   | 38%    |
| Language spoken at home   Spanish   39%   19%   21%   47%   27%   58%   49%   33                                                                                                                                                                                                                                                                                                                                                                                                                                                                                                                                                                                                                                                                                                                                                                                                                                                                                                                                                                                                                                                                                                                                                                                                                                                                                                                                                                                                                                                                                                                                                                                                                                                                                                                                                                                                                                                                                                                                                                                                                                               | Language spoken at home | 2. 2                |         | 72%   |       |       |       |       |       | 57%    |
| Asian-lang   6%   4%   5%   4%   6%   2%   1%   4                                                                                                                                                                                                                                                                                                                                                                                                                                                                                                                                                                                                                                                                                                                                                                                                                                                                                                                                                                                                                                                                                                                                                                                                                                                                                                                                                                                                                                                                                                                                                                                                                                                                                                                                                                                                                                                                                                                                                                                                                                                                              |                         | 0                   |         |       |       |       |       |       |       | 37%    |
| Other lang   2%   4%   4%   3%   3%   1%   2%   3                                                                                                                                                                                                                                                                                                                                                                                                                                                                                                                                                                                                                                                                                                                                                                                                                                                                                                                                                                                                                                                                                                                                                                                                                                                                                                                                                                                                                                                                                                                                                                                                                                                                                                                                                                                                                                                                                                                                                                                                                                                                              |                         | 1                   |         |       |       |       |       |       |       | 4%     |
| Language Fluency                                                                                                                                                                                                                                                                                                                                                                                                                                                                                                                                                                                                                                                                                                                                                                                                                                                                                                                                                                                                                                                                                                                                                                                                                                                                                                                                                                                                                                                                                                                                                                                                                                                                                                                                                                                                                                                                                                                                                                                                                                                                                                               |                         | 0                   |         |       |       |       |       |       |       | 3%     |
| Education (among those age 25+)                                                                                                                                                                                                                                                                                                                                                                                                                                                                                                                                                                                                                                                                                                                                                                                                                                                                                                                                                                                                                                                                                                                                                                                                                                                                                                                                                                                                                                                                                                                                                                                                                                                                                                                                                                                                                                                                                                                                                                                                                                                                                                | Education (among those  | 0                   | 2/0     | 170   | 1/0   | 370   | 370   | 1/0   | 2/0   | 370    |
| Education (among those age 25+)                                                                                                                                                                                                                                                                                                                                                                                                                                                                                                                                                                                                                                                                                                                                                                                                                                                                                                                                                                                                                                                                                                                                                                                                                                                                                                                                                                                                                                                                                                                                                                                                                                                                                                                                                                                                                                                                                                                                                                                                                                                                                                |                         |                     | 23%     | 9%    | 9%    | 20%   | 14%   | 29%   | 28%   | 19%    |
| Education (among those age 25+)                                                                                                                                                                                                                                                                                                                                                                                                                                                                                                                                                                                                                                                                                                                                                                                                                                                                                                                                                                                                                                                                                                                                                                                                                                                                                                                                                                                                                                                                                                                                                                                                                                                                                                                                                                                                                                                                                                                                                                                                                                                                                                |                         |                     | F F 0 / | F00/  | F20/  | E00/  | F70/  | F10/  | E10/  | F 20/  |
| Graduatedegree   7%   14%   14%   5%   9%   5%   6%   99     Child in Household   Child-under18   35%   36%   36%   45%   33%   38%   37%   33     Pct of Pop. Age 16+   employed   64%   65%   67%   68%   64%   62%   67%   68     income 0-25k   12%   5%   9%   15%   14%   19%   16%   13     income 25-50k   15%   10%   11%   21%   14%   24%   23%   14     income 50-75k   19%   12%   9%   14%   13%   17%   15%   14     income 75-200k   41%   51%   51%   44%   48%   33%   36%   44     income 200k-plus   13%   23%   19%   7%   11%   7%   10%   13     Single family   85%   97%   87%   66%   69%   67%   67%   7%     multi-family   15%   3%   13%   34%   31%   33%   33%   36%   24     Owned   62%   78%   72%   51%   58%   45%   51%   66     Total population data from the 2010 Decennial Census.                                                                                                                                                                                                                                                                                                                                                                                                                                                                                                                                                                                                                                                                                                                                                                                                                                                                                                                                                                                                                                                                                                                                                                                                                                                                                                   |                         |                     |         |       |       |       |       |       |       | 53%    |
| Child in Household         child-under18         35%         36%         36%         45%         33%         38%         37%         3           Pct of Pop. Age 16+         employed         64%         65%         67%         68%         64%         62%         67%         6           Household Income         income 0-25k         12%         5%         9%         15%         14%         19%         16%         1           income 25-50k         15%         10%         11%         21%         14%         24%         23%         1           income 50-75k         19%         12%         9%         14%         13%         17%         15%         1           income 75-200k         41%         51%         51%         44%         48%         33%         36%         4           income 200k-plus         13%         23%         19%         7%         11%         7%         10%         1           Housing Stats         single family         85%         97%         87%         66%         69%         67%         67%         7           multi-family         15%         3%         13%         34%         31%         33%         33%                                                                                                                                                                                                                                                                                                                                                                                                                                                                                                                                                                                                                                                                                                                                                                                                                                                                                                                                                 |                         |                     |         |       |       |       |       |       |       | 17%    |
| Pct of Pop. Age 16+   employed   64%   65%   67%   68%   64%   62%   67%   68%   64%   62%   67%   68%   64%   62%   67%   68%   64%   62%   67%   68%   64%   62%   67%   68%   64%   62%   67%   68%   64%   62%   67%   68%   64%   62%   67%   68%   64%   62%   67%   68%   64%   62%   67%   68%   64%   62%   67%   64%   62%   64%   64%   64%   64%   64%   64%   64%   64%   64%   64%   64%   64%   64%   64%   64%   64%   64%   64%   64%   64%   64%   64%   64%   64%   64%   64%   64%   64%   64%   64%   64%   64%   64%   64%   64%   64%   64%   64%   64%   64%   64%   64%   64%   64%   64%   64%   64%   64%   64%   64%   64%   64%   64%   64%   64%   64%   64%   64%   64%   64%   64%   64%   64%   64%   64%   64%   64%   64%   64%   64%   64%   64%   64%   64%   64%   64%   64%   64%   64%   64%   64%   64%   64%   64%   64%   64%   64%   64%   64%   64%   64%   64%   64%   64%   64%   64%   64%   64%   64%   64%   64%   64%   64%   64%   64%   64%   64%   64%   64%   64%   64%   64%   64%   64%   64%   64%   64%   64%   64%   64%   64%   64%   64%   64%   64%   64%   64%   64%   64%   64%   64%   64%   64%   64%   64%   64%   64%   64%   64%   64%   64%   64%   64%   64%   64%   64%   64%   64%   64%   64%   64%   64%   64%   64%   64%   64%   64%   64%   64%   64%   64%   64%   64%   64%   64%   64%   64%   64%   64%   64%   64%   64%   64%   64%   64%   64%   64%   64%   64%   64%   64%   64%   64%   64%   64%   64%   64%   64%   64%   64%   64%   64%   64%   64%   64%   64%   64%   64%   64%   64%   64%   64%   64%   64%   64%   64%   64%   64%   64%   64%   64%   64%   64%   64%   64%   64%   64%   64%   64%   64%   64%   64%   64%   64%   64%   64%   64%   64%   64%   64%   64%   64%   64%   64%   64%   64%   64%   64%   64%   64%   64%   64%   64%   64%   64%   64%   64%   64%   64%   64%   64%   64%   64%   64%   64%   64%   64%   64%   64%   64%   64%   64%   64%   64%   64%   64%   64%   64%   64%   64%   64%   64%   64%   64%   64%   64%   64%   64%   64%   64%   64%   64%   64%   64%   64%   64%   6   |                         |                     |         |       |       |       |       |       |       | 9%     |
| Household Income    income 0-25k   12%   5%   9%   15%   14%   19%   16%   11     income 25-50k   15%   10%   11%   21%   14%   24%   23%   14     income 50-75k   19%   12%   9%   14%   13%   17%   15%   14     income 75-200k   41%   51%   51%   44%   48%   33%   36%   44     income 200k-plus   13%   23%   19%   7%   11%   7%   10%   11     single family   85%   97%   87%   66%   69%   67%   67%   7     multi-family   15%   3%   13%   34%   31%   33%   33%   22     rented   38%   22%   28%   49%   42%   55%   49%   44     owned   62%   78%   72%   51%   58%   45%   51%   66    Total population data from the 2010 Decennial Census.                                                                                                                                                                                                                                                                                                                                                                                                                                                                                                                                                                                                                                                                                                                                                                                                                                                                                                                                                                                                                                                                                                                                                                                                                                                                                                                                                                                                                                                                  |                         |                     |         |       |       |       |       |       |       | 37%    |
| Household Income    income 25-50k   15%   10%   11%   21%   14%   24%   23%   14                                                                                                                                                                                                                                                                                                                                                                                                                                                                                                                                                                                                                                                                                                                                                                                                                                                                                                                                                                                                                                                                                                                                                                                                                                                                                                                                                                                                                                                                                                                                                                                                                                                                                                                                                                                                                                                                                                                                                                                                                                               | Pct of Pop. Age 16+     | 1 /                 |         |       |       |       |       |       |       | 65%    |
| Household Income income 50-75k 19% 12% 9% 14% 13% 17% 15% 14 income 75-200k 41% 51% 51% 44% 48% 33% 36% 44 income 200k-plus 13% 23% 19% 7% 11% 7% 10% 15% 19 single family 85% 97% 87% 66% 69% 67% 67% 77 multi-family 15% 3% 13% 34% 31% 33% 33% 22% 28% 49% 42% 55% 49% 44% 0wned 62% 78% 72% 51% 58% 45% 51% 66% 69% 67% 67% 67% 67% 67% 67% 67% 67% 67% 67                                                                                                                                                                                                                                                                                                                                                                                                                                                                                                                                                                                                                                                                                                                                                                                                                                                                                                                                                                                                                                                                                                                                                                                                                                                                                                                                                                                                                                                                                                                                                                                                                                                                                                                                                                 | Household Income        | income 0-25k        | 12%     | 5%    | 9%    | 15%   | 14%   | 19%   | 16%   | 13%    |
| income 75-200k   41%   51%   51%   44%   48%   33%   36%   44%   48%   income 200k-plus   13%   23%   19%   7%   11%   7%   10%   12   12   12   12   12   12   12   1                                                                                                                                                                                                                                                                                                                                                                                                                                                                                                                                                                                                                                                                                                                                                                                                                                                                                                                                                                                                                                                                                                                                                                                                                                                                                                                                                                                                                                                                                                                                                                                                                                                                                                                                                                                                                                                                                                                                                         |                         | income 25-50k       |         | 10%   | 11%   | 21%   | 14%   | 24%   | 23%   | 16%    |
| income 75-200k   41%   51%   51%   44%   48%   33%   36%   44%   48%   income 200k-plus   13%   23%   19%   7%   11%   7%   10%   12   12   12   12   12   12   12   1                                                                                                                                                                                                                                                                                                                                                                                                                                                                                                                                                                                                                                                                                                                                                                                                                                                                                                                                                                                                                                                                                                                                                                                                                                                                                                                                                                                                                                                                                                                                                                                                                                                                                                                                                                                                                                                                                                                                                         |                         | income 50-75k       | 19%     | 12%   | 9%    | 14%   | 13%   | 17%   | 15%   | 14%    |
| Income 200k-plus   13%   23%   19%   7%   11%   7%   10%   11%   11%   11%   11%   11%   11%   11%   11%   11%   11%   11%   11%   11%   11%   11%   11%   11%   11%   11%   11%   11%   11%   11%   11%   11%   11%   11%   11%   11%   11%   11%   11%   11%   11%   11%   11%   11%   11%   11%   11%   11%   11%   11%   11%   11%   11%   11%   11%   11%   11%   11%   11%   11%   11%   11%   11%   11%   11%   11%   11%   11%   11%   11%   11%   11%   11%   11%   11%   11%   11%   11%   11%   11%   11%   11%   11%   11%   11%   11%   11%   11%   11%   11%   11%   11%   11%   11%   11%   11%   11%   11%   11%   11%   11%   11%   11%   11%   11%   11%   11%   11%   11%   11%   11%   11%   11%   11%   11%   11%   11%   11%   11%   11%   11%   11%   11%   11%   11%   11%   11%   11%   11%   11%   11%   11%   11%   11%   11%   11%   11%   11%   11%   11%   11%   11%   11%   11%   11%   11%   11%   11%   11%   11%   11%   11%   11%   11%   11%   11%   11%   11%   11%   11%   11%   11%   11%   11%   11%   11%   11%   11%   11%   11%   11%   11%   11%   11%   11%   11%   11%   11%   11%   11%   11%   11%   11%   11%   11%   11%   11%   11%   11%   11%   11%   11%   11%   11%   11%   11%   11%   11%   11%   11%   11%   11%   11%   11%   11%   11%   11%   11%   11%   11%   11%   11%   11%   11%   11%   11%   11%   11%   11%   11%   11%   11%   11%   11%   11%   11%   11%   11%   11%   11%   11%   11%   11%   11%   11%   11%   11%   11%   11%   11%   11%   11%   11%   11%   11%   11%   11%   11%   11%   11%   11%   11%   11%   11%   11%   11%   11%   11%   11%   11%   11%   11%   11%   11%   11%   11%   11%   11%   11%   11%   11%   11%   11%   11%   11%   11%   11%   11%   11%   11%   11%   11%   11%   11%   11%   11%   11%   11%   11%   11%   11%   11%   11%   11%   11%   11%   11%   11%   11%   11%   11%   11%   11%   11%   11%   11%   11%   11%   11%   11%   11%   11%   11%   11%   11%   11%   11%   11%   11%   11%   11%   11%   11%   11%   11%   11%   11%   11%   11%   11%   11%   11%   11%   11%   11%   11%   11%   11%     |                         |                     |         |       |       | 44%   |       |       | 36%   | 44%    |
| Housing Stats   single family   85%   97%   87%   66%   69%   67%   67%   77                                                                                                                                                                                                                                                                                                                                                                                                                                                                                                                                                                                                                                                                                                                                                                                                                                                                                                                                                                                                                                                                                                                                                                                                                                                                                                                                                                                                                                                                                                                                                                                                                                                                                                                                                                                                                                                                                                                                                                                                                                                   |                         |                     |         |       |       |       |       |       |       | 13%    |
| Housing Stats   multi-family   15%   3%   13%   34%   31%   33%   33%   22   22%   28%   49%   42%   55%   49%   44   42%   55%   49%   44%   55%   45%   51%   60   60   60   60   60   60   60   6                                                                                                                                                                                                                                                                                                                                                                                                                                                                                                                                                                                                                                                                                                                                                                                                                                                                                                                                                                                                                                                                                                                                                                                                                                                                                                                                                                                                                                                                                                                                                                                                                                                                                                                                                                                                                                                                                                                           | Housing Stats           |                     |         |       |       |       |       |       |       | 77%    |
| rented   38%   22%   28%   49%   42%   55%   49%   40%   40%   40%   40%   40%   40%   40%   40%   40%   40%   40%   40%   40%   40%   40%   40%   40%   40%   40%   40%   40%   40%   40%   40%   40%   40%   40%   40%   40%   40%   40%   40%   40%   40%   40%   40%   40%   40%   40%   40%   40%   40%   40%   40%   40%   40%   40%   40%   40%   40%   40%   40%   40%   40%   40%   40%   40%   40%   40%   40%   40%   40%   40%   40%   40%   40%   40%   40%   40%   40%   40%   40%   40%   40%   40%   40%   40%   40%   40%   40%   40%   40%   40%   40%   40%   40%   40%   40%   40%   40%   40%   40%   40%   40%   40%   40%   40%   40%   40%   40%   40%   40%   40%   40%   40%   40%   40%   40%   40%   40%   40%   40%   40%   40%   40%   40%   40%   40%   40%   40%   40%   40%   40%   40%   40%   40%   40%   40%   40%   40%   40%   40%   40%   40%   40%   40%   40%   40%   40%   40%   40%   40%   40%   40%   40%   40%   40%   40%   40%   40%   40%   40%   40%   40%   40%   40%   40%   40%   40%   40%   40%   40%   40%   40%   40%   40%   40%   40%   40%   40%   40%   40%   40%   40%   40%   40%   40%   40%   40%   40%   40%   40%   40%   40%   40%   40%   40%   40%   40%   40%   40%   40%   40%   40%   40%   40%   40%   40%   40%   40%   40%   40%   40%   40%   40%   40%   40%   40%   40%   40%   40%   40%   40%   40%   40%   40%   40%   40%   40%   40%   40%   40%   40%   40%   40%   40%   40%   40%   40%   40%   40%   40%   40%   40%   40%   40%   40%   40%   40%   40%   40%   40%   40%   40%   40%   40%   40%   40%   40%   40%   40%   40%   40%   40%   40%   40%   40%   40%   40%   40%   40%   40%   40%   40%   40%   40%   40%   40%   40%   40%   40%   40%   40%   40%   40%   40%   40%   40%   40%   40%   40%   40%   40%   40%   40%   40%   40%   40%   40%   40%   40%   40%   40%   40%   40%   40%   40%   40%   40%   40%   40%   40%   40%   40%   40%   40%   40%   40%   40%   40%   40%   40%   40%   40%   40%   40%   40%   40%   40%   40%   40%   40%   40%   40%   40%   40%   40%   40%   40%   40%   40%   40%   4   |                         | 0 ,                 |         |       |       |       |       |       |       | 23%    |
| owned         62%         78%         72%         51%         58%         45%         51%         60           Total population data from the 2010 Decennial Census.         51%         51%         60%         60%         60%         60%         60%         60%         60%         60%         60%         60%         60%         60%         60%         60%         60%         60%         60%         60%         60%         60%         60%         60%         60%         60%         60%         60%         60%         60%         60%         60%         60%         60%         60%         60%         60%         60%         60%         60%         60%         60%         60%         60%         60%         60%         60%         60%         60%         60%         60%         60%         60%         60%         60%         60%         60%         60%         60%         60%         60%         60%         60%         60%         60%         60%         60%         60%         60%         60%         60%         60%         60%         60%         60%         60%         60%         60%         60%         60%         60%         60%         60%                                                                                                                                                                                                                                                                                                                                                                                                                                                                                                                                                                                                                                                                                                                                                                                                                                                                                                                       |                         | •                   |         |       |       |       |       |       |       | 40%    |
| Total population data from the 2010 Decennial Census.                                                                                                                                                                                                                                                                                                                                                                                                                                                                                                                                                                                                                                                                                                                                                                                                                                                                                                                                                                                                                                                                                                                                                                                                                                                                                                                                                                                                                                                                                                                                                                                                                                                                                                                                                                                                                                                                                                                                                                                                                                                                          |                         |                     |         |       |       |       |       |       |       |        |
|                                                                                                                                                                                                                                                                                                                                                                                                                                                                                                                                                                                                                                                                                                                                                                                                                                                                                                                                                                                                                                                                                                                                                                                                                                                                                                                                                                                                                                                                                                                                                                                                                                                                                                                                                                                                                                                                                                                                                                                                                                                                                                                                |                         |                     | 02%     | /8%   | 12%   | 51%   | ეგ%   | 45%   | 51%   | 60%    |
| Surname-based Voter Registration and Turnout data from the California Statewide Database.                                                                                                                                                                                                                                                                                                                                                                                                                                                                                                                                                                                                                                                                                                                                                                                                                                                                                                                                                                                                                                                                                                                                                                                                                                                                                                                                                                                                                                                                                                                                                                                                                                                                                                                                                                                                                                                                                                                                                                                                                                      | * *                     |                     |         |       |       |       |       |       |       |        |
| Latino voter registration and turnout data are Spanish-surname counts adjusted using Census Population Department undercount estimates. NH White                                                                                                                                                                                                                                                                                                                                                                                                                                                                                                                                                                                                                                                                                                                                                                                                                                                                                                                                                                                                                                                                                                                                                                                                                                                                                                                                                                                                                                                                                                                                                                                                                                                                                                                                                                                                                                                                                                                                                                               |                         |                     |         |       |       |       |       |       |       |        |